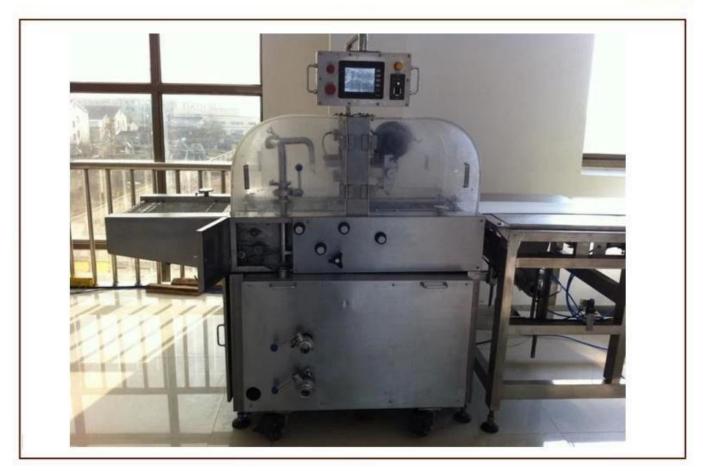

#### **Technical Parameter:**

| Model                           | YOQ-E250      |
|---------------------------------|---------------|
| Wiremesh and belt width(mm)     | 250           |
| Wiremesh and belt speed( m/min) | 3.5-6.5       |
| Refrigeration unit              | 1sets         |
| Cooling tunnel length(m)        | 5             |
| Cooling tunnel temperature(°C)  | 2-15          |
| Total power( kw)                | 10.94         |
| Dimensions(mm)                  | 8400*940*1780 |

#### **Function** □

The cooling tunnels for enrobing is to coat chocolate on **various food** such as biscuit, wafers, egg rolls cake pie and snacks etc.Cooling tunnel is available.

There are following special devices for optional also:

#### **Details:**