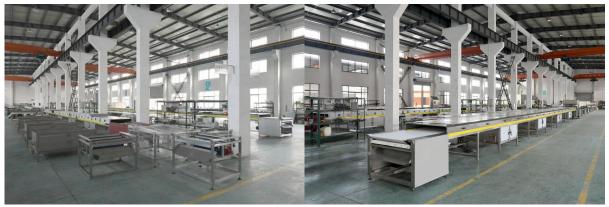

tor: to decorate zigzags or stripes of different color on the surface of enrobing

products.

Our 250mm Chocolate enrobing machine is high grade type with Motor like SEW or Nord, electricity Omron or Schneider.

## **Packaging & Delivery:**

- 1. The machine will be packed in a wooden case, avoiding unexpected damage.
- 2. The machine will be shipped from Shanghai port.

#### Service:

- 1. Along with the separate machines, our company also has an ability to deliver integrated solutions for the manufacture of the chocolate product.
- 2. Engineers are available for traveling to the customer's site overseas, in order to launch and maintain machines, as well as to provide a team training at the customer's location.

#### **Details:**











# **Chocolate Products:**





**Factory:** 





# **Certifications:**







### **Clients visit:**







hocolate enrobing line company.