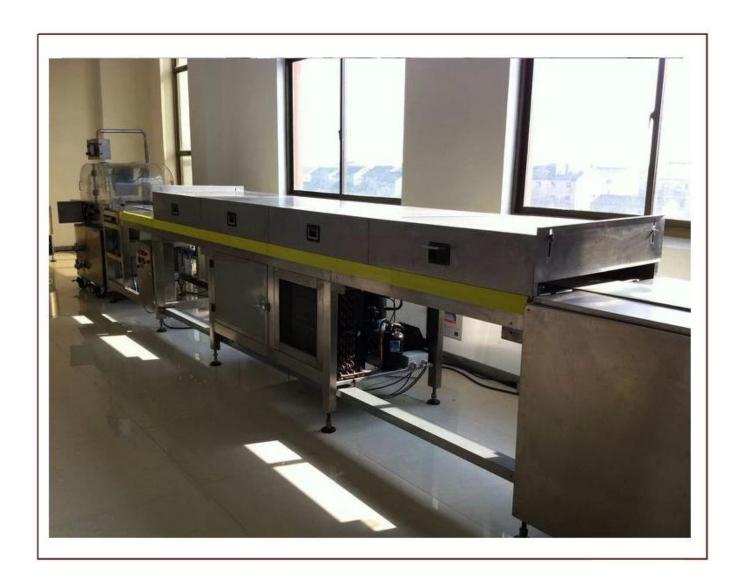

#### **Technical Parameter:**

| Model                           | YOQ-E250      |
|---------------------------------|---------------|
| Wiremesh and belt width(mm)     | 250           |
| Wiremesh and belt speed( m/min) | 3.5-6.5       |
| Refrigeration unit              | 1sets         |
| Cooling tunnel length(m)        | 5             |
| Cooling tunnel temperature(°C)  | 2-15          |
| Total power( kw)                | 10.94         |
| Dimensions(mm)                  | 8400*940*1780 |

#### **Function** □

The cooling tunnels for enrobing is to coat chocolate on **various food** such as biscuit, wafers, egg rolls cake pie and snacks etc.Cooling tunnel is available.

There are following special devices for optional also:

#### **Details:**