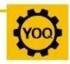

#### **Technical Parameter:**

| Model                           | YOQ-E250      |
|---------------------------------|---------------|
| Wiremesh and belt width(mm)     | 250           |
| Wiremesh and belt speed( m/min) | 3.5-6.5       |
| Refrigeration unit              | 1sets         |
| Cooling tunnel length(m)        | 5             |
| Cooling tunnel temperature(°C)  | 2-15          |
| Total power( kw)                | 10.94         |
| Dimensions(mm)                  | 8400*940*1780 |

#### **Function** □

The cooling tunnels for enrobing is to coat chocolate on **various food** such as biscuit, wafers, egg rolls cake pie and snacks etc.Cooling tunnel is available.

There are following special devices for optional also:

#### **Details:**