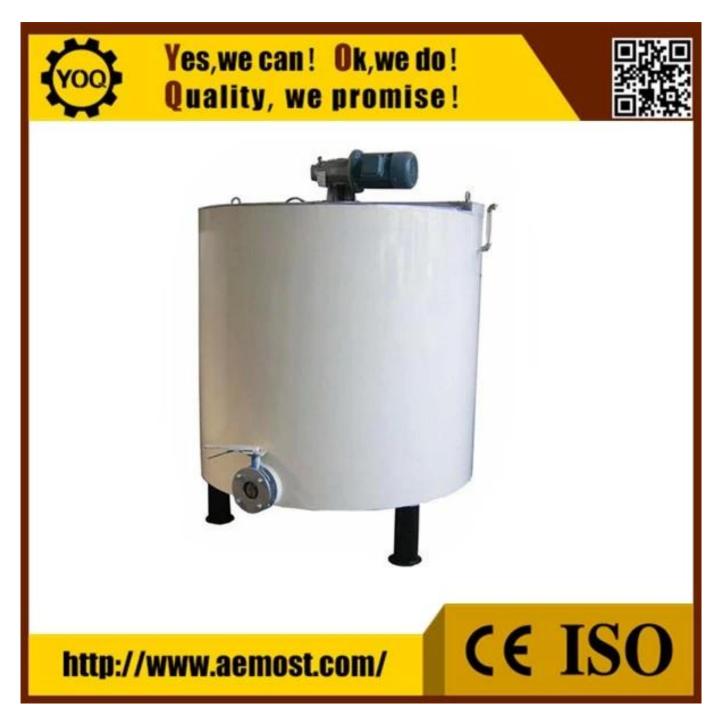

## chocolate melting machine with holding tank

Technical Parameter:

| Model                          | 1000L |
|--------------------------------|-------|
| Maximum capacity (L)           | 1000  |
| Main axle rotating speed (rpm) | 22.5  |
| Main motor power (kw)          | 1.5   |
| Electrical heating power (kw)  | 7.5   |
| Heat holding power (kw)        | 2.5   |
| Weight (kg)                    | 785   |

Outside dimensions (mm)  $\Phi$ 1250\*1700

## **Product Description:**

The holding tank is to store the fine grinded chocolate mass in constant tempreature; it is with automatic tempreature control system.