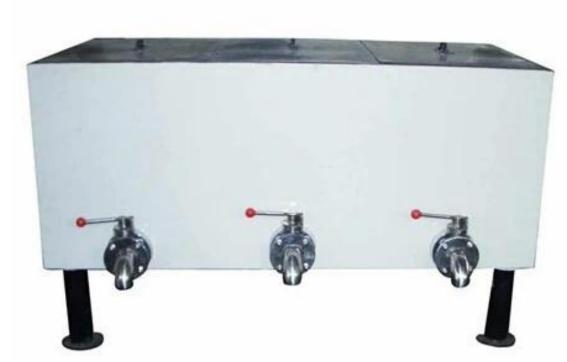

### electric chocolate melting tank

# **Product Description:**

Fat Melting Machine is one of the main machines in chocolate production, and it is used formelting cocoa butter. The machine can be customized to suit your needs and engineers are available for service overseas.

#### **Technical Data:**

| Model                         | 500           |
|-------------------------------|---------------|
| Effective capacity (L)        | 500           |
| Electrical heating power (kw) | 15            |
| Weight (kg)                   | 420           |
| Outside dimensions (mm)       | 1700*800*1000 |