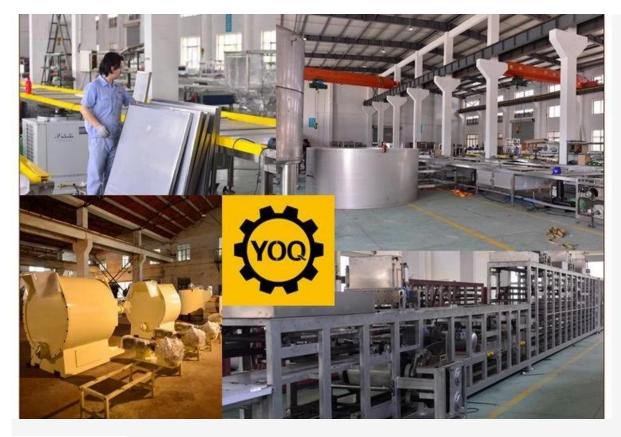

lt width of Suitable enboring<br>line (mm) | 800mm           | 1200mm                                  |
| Total line dimension (mm)                    | 29000×3000×4200 | 29000×3500×4200                         |

## custom snickers making machine

# Packaging & Delivery:

- 1. The machine will be packed in a wooden case, avoiding unexpected damage.
- 2. The machines will be shipped from Shanghai port.

### **Service:**

- 1. Along with the separate machines, our company also has an ability to deliver integrated solutions for the manufacture of the chocolate product.
- 2. Engineers are available for traveling to the customer's site overseas, in order to launch and maintain machines, as well as to provide a team training at the customer's location.

### **Product Details:**





Factory:



# **Certifications:**



Clients with us: