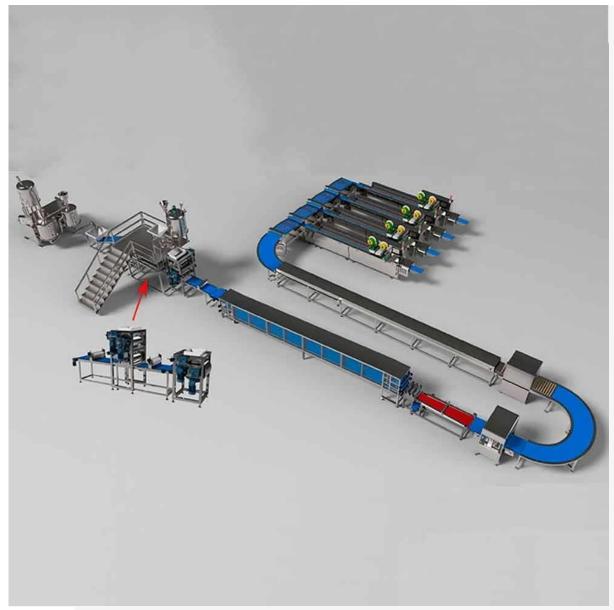

### **TECHNICAL PARAMETERS:**

| Project /Model                               | JYT-500         | JYT-800                                 |
|----------------------------------------------|-----------------|-----------------------------------------|
| Output(kg/h)                                 | 300-500kg/h     | 600-800kg/h                             |
| Cutting frequency (times/min)                | 50-100          | 50-100                                  |
| Candy size (mm)                              |                 | L: 15-200mm<br>W: 15-150mm<br>H: 8-20mm |
| belt width before dividing (mm)              | 400mm           | 550mm                                   |
| belt width after dividing (mm)               | 600mm           | 1000mm                                  |
| belt width of Suitable enboring<br>line (mm) | 800mm           | 1200mm                                  |
| Total line dimension (mm)                    | 29000×3000×4200 | 29000×3500×4200                         |