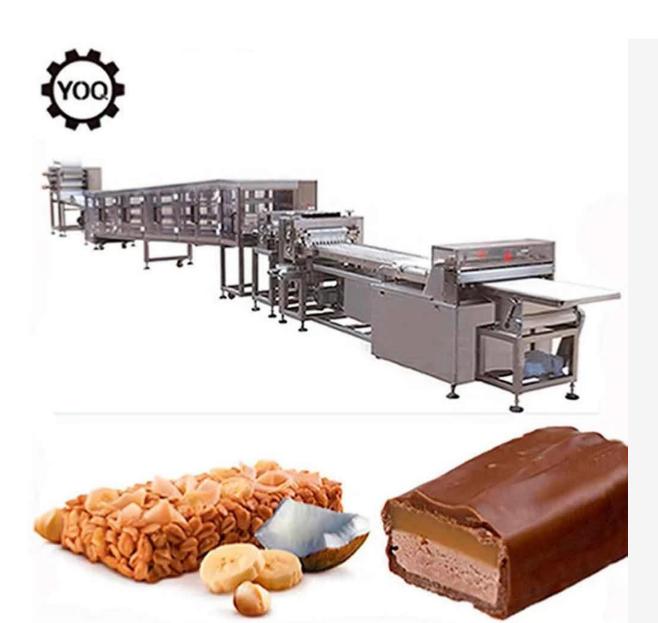

## custom snickers making machine

### **TECHNICAL PARAMETERS:**

| Project /Model                               | JYT-500         | JYT-800                                 |
|----------------------------------------------|-----------------|-----------------------------------------|
| Output(kg/h)                                 | 300-500kg/h     | 600-800kg/h                             |
| Cutting frequency (times/min)                | 50-100          | 50-100                                  |
| Candy size (mm)                              |                 | L: 15-200mm<br>W: 15-150mm<br>H: 8-20mm |
| belt width before dividing (mm)              | 400mm           | 550mm                                   |
| belt width after dividing (mm)               | 600mm           | 1000mm                                  |
| belt width of Suitable enboring<br>line (mm) | 800mm           | 1200mm                                  |
| Total line dimension (mm)                    | 29000×3000×4200 | 29000×3500×4200                         |