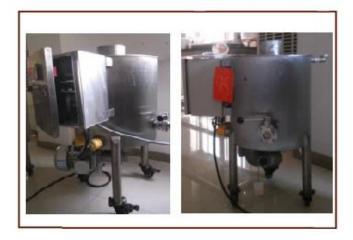

#### chocolate temperature holding tank

### **Function:**

The chocolate storage tank is to store the fine grinded chocolate mass in constant tempreature; it is with automatic tempreature control system and with two jackets with cycling water between.