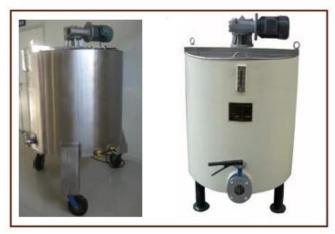

#### chocolate temperature holding tank

### **Function:**

The chocolate storage tank is to store the fine grinded chocolate mass in constant tempreature; it is with automatic tempreature control system and with two jackets with cycling water between.