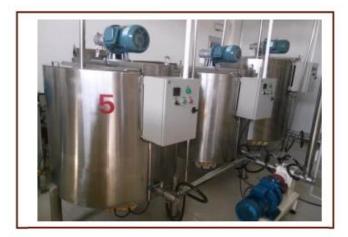

#### chocolate temperature holding tank

### **Function:**

The chocolate storage tank is to store the fine grinded chocolate mass in constant tempreature; it is with automatic tempreature control system and with two jackets with cycling water between.