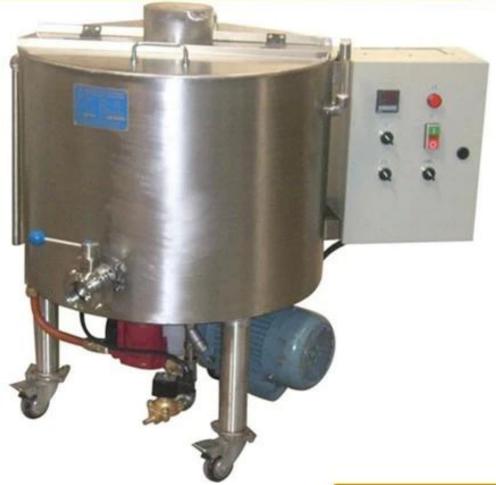

#### chocolate temperature holding tank

### **Function:**

The chocolate storage tank is to store the fine grinded chocolate mass in constant tempreature; it is with automatic tempreature control system and with two jackets with cycling water between.