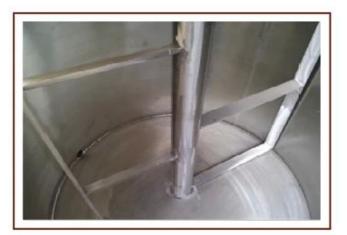

#### chocolate temperature holding tank

### **Function:**

The chocolate storage tank is to store the fine grinded chocolate mass in constant tempreature; it is with automatic tempreature control system and with two jackets with cycling water between.