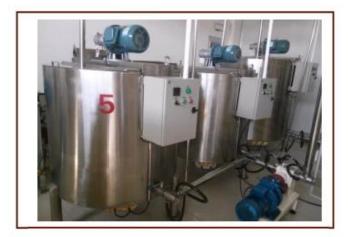

### hot chocolate holding tank for factory use

#### **Technical Parameter:**

| Product Type                  | Chocolate mass<br>storage tank |
|-------------------------------|--------------------------------|
| Model                         | 100L                           |
| Maximum capacity(L)           | 100                            |
| Main axle rotating speed(rpm) | 22.5                           |
| Main motor power(kw)          | 0.75                           |
| Electrical heating power(kw)  | 2.5                            |
| Heat holding power(kw)        | 2.5                            |
| Weight(kg)                    | 200                            |
| Outside dimensions(mm)        | Φ750×700                       |

### **Function:**

The chocolate storage tank is to store the fine grinded chocolate mass in constant tempreature; it is with automatic tempreature control system and with two jackets with cycling water between.