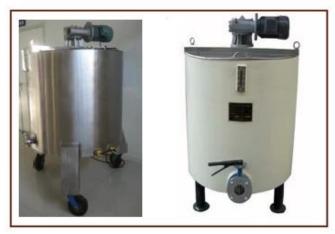

### hot chocolate holding tank for factory use

### **Function:**

The chocolate storage tank is to store the fine grinded chocolate mass in constant tempreature; it is with automatic tempreature control system and with two jackets with cycling water between.