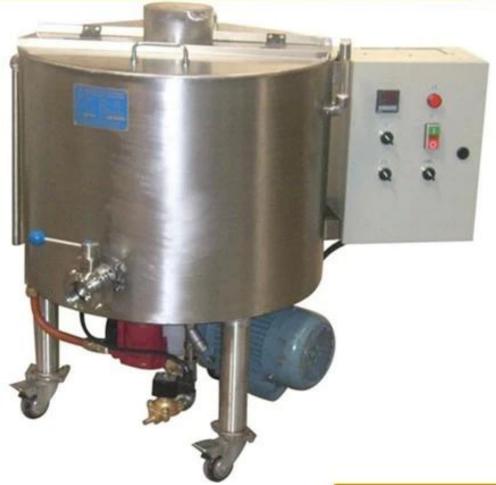

### hot chocolate holding tank for factory use

#### **Technical Parameter:**

| Product Type                  | Chocolate mass<br>storage tank |
|-------------------------------|--------------------------------|
| Model                         | 100L                           |
| Maximum capacity(L)           | 100                            |
| Main axle rotating speed(rpm) | 22.5                           |
| Main motor power(kw)          | 0.75                           |
| Electrical heating power(kw)  | 2.5                            |
| Heat holding power(kw)        | 2.5                            |
| Weight(kg)                    | 200                            |
| Outside dimensions(mm)        | Φ750×700                       |

### **Function:**

The chocolate storage tank is to store the fine grinded chocolate mass in constant tempreature; it is with automatic tempreature control system and with two jackets with cycling water between.