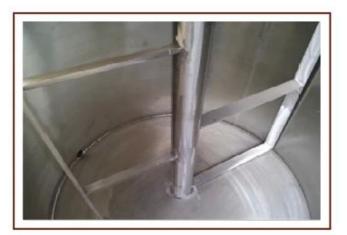

### **Function:**

The chocolate storage tank is to store the fine grinded chocolate mass in constant tempreature; it is with automatic tempreature control system and with two jackets with cycling water between.