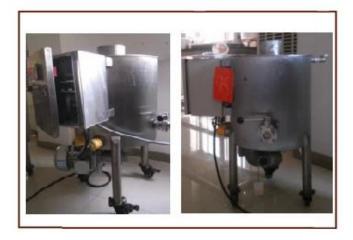

### hot chocolate holding tank for factory use

### **Function:**

The chocolate storage tank is to store the fine grinded chocolate mass in constant tempreature; it is with automatic tempreature control system and with two jackets with cycling water between.