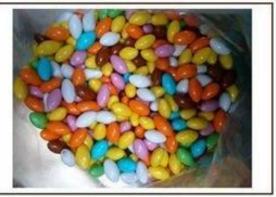

#### **Function:**

- 1.chocolate coating pan is used for coating chocolate or sugar on the surface of the granular food; such as peanut, almonds, raisins, etc.
- 2. It is also for polishing chocolate in various forms, used after polishing the chocolate is excellent in gloss, color and shape.
- 3.after polishing will be well and evenly packed to the products, the film, and take the form of the package clearly.