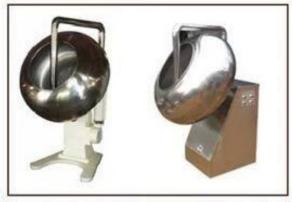

## stainless steel chocolate polishing machine

## Technical parameters:

| Model                        | 1250               |
|------------------------------|--------------------|
| Polishing head diameter (mm) | 1250               |
| Speed (rpm)                  | 28                 |
| Main motor power (kW)        | 2.2                |
| Air Laube power (w)          | 370                |
| Heating capacity (W)         | 1000 x 2           |
| Capacity (kg / time)         | 90-150             |
| Weight (kg)                  | 400                |
| External dimensions (mm)     | 1340 × 1250 × 1680 |

#### **Function:**

- 1.chocolate coating pan is used for coating chocolate or sugar on the surface of the granular food; such as peanut, almonds, raisins, etc.
- 2. It is also for polishing chocolate in various forms, used after polishing the chocolate is excellent in gloss, color and shape.
- 3.after polishing will be well and evenly packed to the products, the film, and take the form of the package clearly.