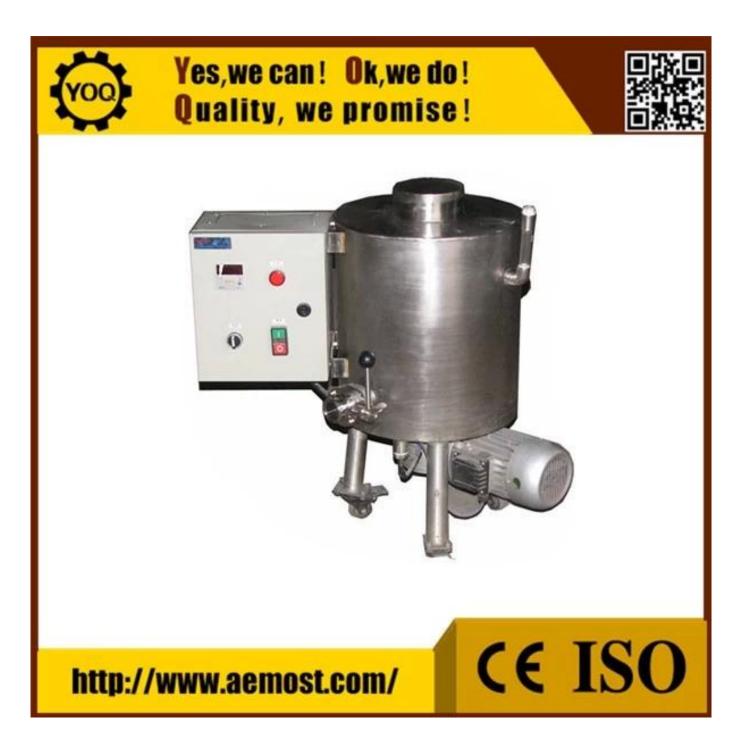

## professional chocolate syrup holding tank

#### **Technical Parameters:**

| Model                          | 30L      |
|--------------------------------|----------|
| Maximum capacity (L)           | 30       |
| Main axle rotating speed (rpm) | 22.5     |
| Main motor power (kw)          | 0.37     |
| Electrical heating power (kw)  | 1        |
| Heat holding power (kw)        | 1        |
| Weight (kg)                    | 60       |
| Outside dimensions (mm)        | Ф500*600 |

#### **Function:**

The holding tank is to store the fine grinded chocolate mass in constant tempreature; it is with automatic tempreature control system.