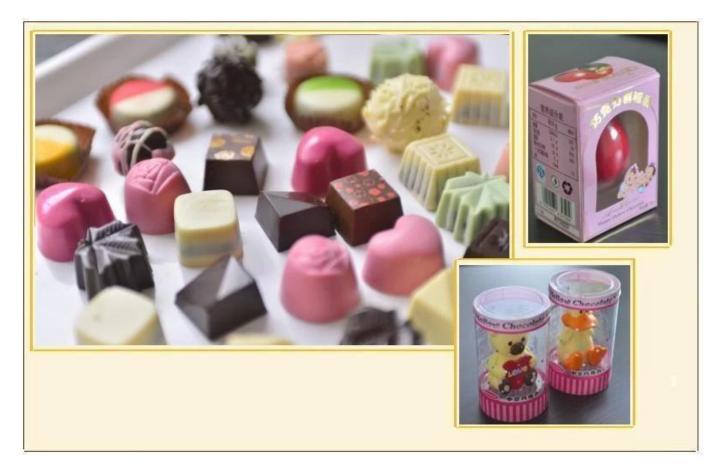

eight (kg)                    | 60       |
| Outside dimensions (mm)        | Ф500*600 |

#### **Function:**

The holding tank is to store the fine grinded chocolate mass in constant tempreature; it is with automatic tempreature control system.

### Packaging & Delivery:

- 1. The machine will be packed in a wooden case, avoiding unexpected damage.
- 2. The machine will be shipped from Shanghai port.

#### Service:

- 1. Along with the separate machines, our company also has an ability to deliver integrated solutions for the manufacture of the chocolate product.
- 2. Engineers are available for traveling to the customer's site overseas, in order to launch and maintain machines, as well as to provide a team training at the customer's location.

### **Details:**



**Chocolate Products:** 



# **Factory:**



# **Certifications:**



# **Clients visit:**



chocolate holding tank supplier china