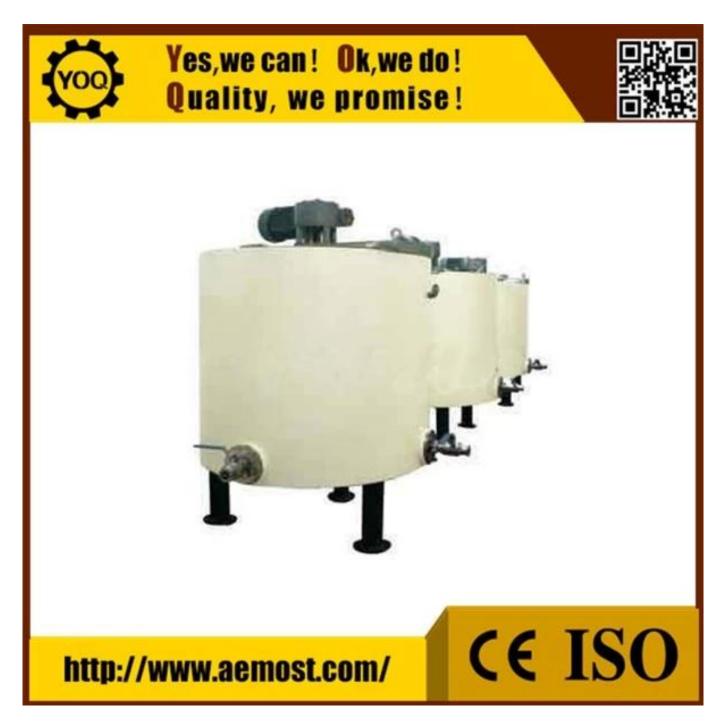

## **Technical Parameters:**

| Model                             | 500L       |
|-----------------------------------|------------|
| Maximum capacity (L)              | 500        |
| Main axle rotating speed<br>(rpm) | 22.5       |
| Main motor power (kw)             | 1.1        |
| Electrical heating power<br>(kw)  | 5          |
| Heat holding power (kw)           | 2.5        |
| Weight (kg)                       | 515        |
| Outside dimensions (mm)           | Φ1035*1480 |

#### **Function:**

The holding tank is to store the fine grinded chocolate mass in constant tempreature; it is with automatic tempreature control system.