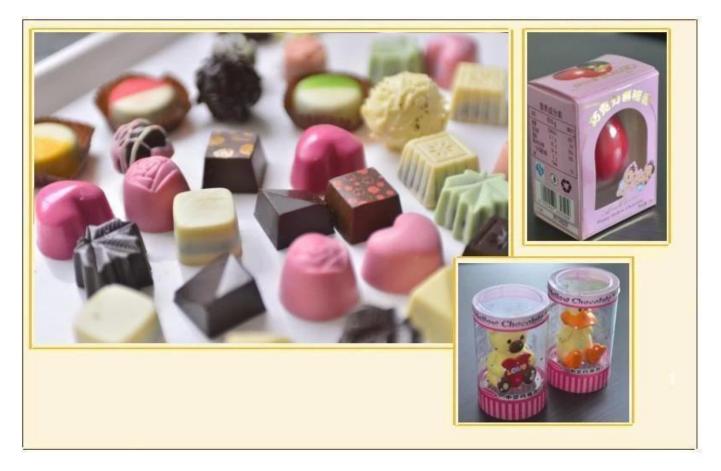

| 515        |
| Outside dimensions (mm)           | Φ1035*1480 |

#### **Function:**

The holding tank is to store the fine grinded chocolate mass in constant tempreature; it is with automatic tempreature control system.

#### **Packaging & Delivery:**

- 1. The machine will be packed in a wooden case, avoiding unexpected damage.
- 2. The machine will be shipped from Shanghai port.

#### Service:

1. Along with the separate machines, our company also has an ability to deliver integrated solutions for the manufacture of the chocolate product.

2. Engineers are available for traveling to the customer's site overseas, in order to launch and maintain machines, as well as to provide a team training at the customer's location.

## **Details:**



**Chocolate Products:** 



# Factory:





**Certifications**:



#### **Clients Visit:**