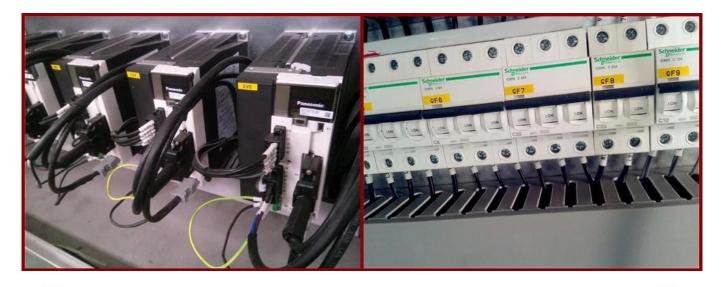

## **Technical Parameters:**

| Model                          | Q111            |
|--------------------------------|-----------------|
| Capacity(ton/class)            | 0.8-2.5         |
| Total power(kw)                | 21              |
| Refrigeration capacity(kcal/h) | 21800           |
| Mould plate size(mm)           | 280*200*30      |
| Mould plate quantity(each)     | 270             |
| Weight(kg)                     | 4800            |
| Outside dimensions(mm)         | 17010*1010*1330 |