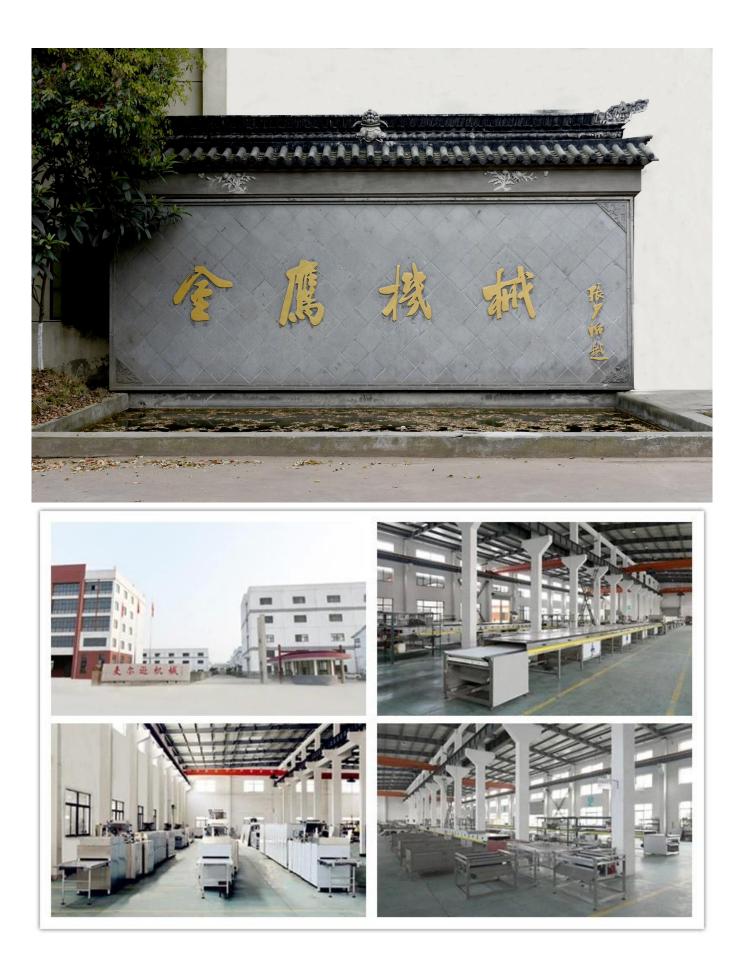

ng.

The whole process is fully automatic including depositing, mould pate vibrating, cooling, demoulding, conveying and plate heating.

You can choose one head semi-automaitic, one head, two heads or three heads moulding line for different products.

The line is suitable for pure chocolate, center filled chocolate, two colors chocolate, four colors chocolate, amber or agate chocolate,etc.

### Service:

1. Along with the separate machines, our company also has an ability to deliver integrated s olutions

for the manufacture of the chocolate product.

2. Engineers are available for traveling to the customer's site overseas,

in order to launch and maintain machines, as well as to provide a team training at the custo mer's location.

### **Details**:



















**Our Factory:** 





**Certifications:** 



# **Clients visit:**



Automatic Chocolate Making Machine Manufacturers