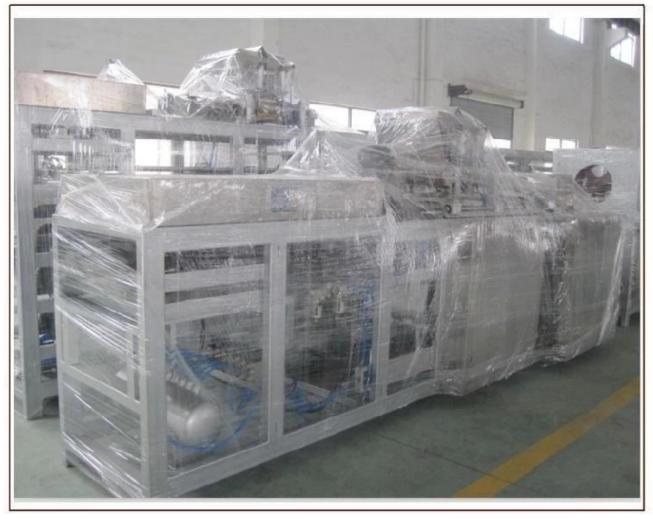

### **Function:**

The moulding line is for chocolate deposit forming.

The whole process is fully automatic including depositing, mould pate vibrating, cooling, demoulding, conveying and plate heating.

You can choose one head semi-automaitic, one head, two heads or three heads moulding line for different products.

The line is suitable for pure chocolate, center filled chocolate, two colors chocolate, four colors chocolate, amber or agate chocolate,etc.