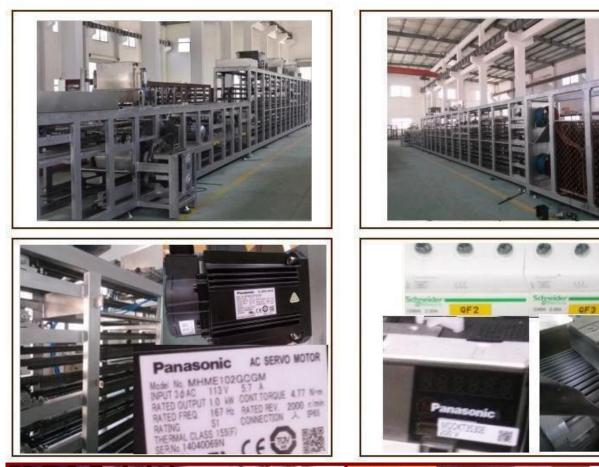

is for chocolate deposit forming.

The whole process is fully automatic including depositing, mould pate vibrating, cooling, demoulding, conveying and plate heating.

You can choose one head semi-automaitic, one head, two heads or three heads moulding line for different products.

The line is suitable for pure chocolate, center filled chocolate, two colors chocolate, four colors chocolate, amber or agate chocolate,etc.

### Service:

1. Along with the separate machines, our company also has an ability to deliver integrated s olutions

for the manufacture of the chocolate product.

2. Engineers are available for traveling to the customer's site overseas,

in order to launch and maintain machines, as well as to provide a team training at the custo mer's location.

### **Details**:



















**Our Factory:** 





**Certifications:** 



# **Clients visit:**



Automatic Chocolate Making Machine Manufacturers