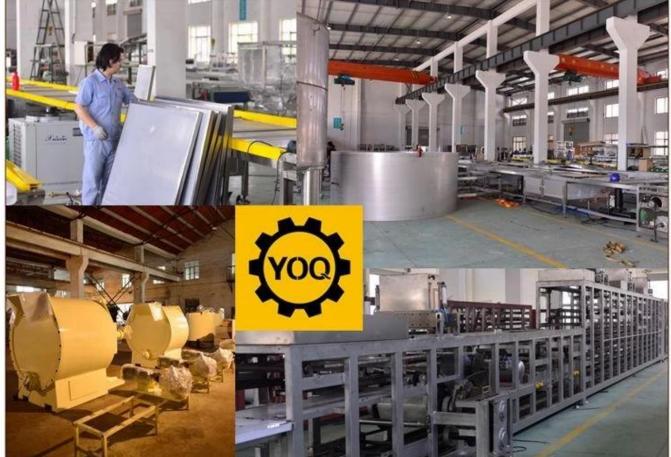

ming.

The whole process is fully automatic including depositing, mould pate vibrating, cooling, demoulding, conveying and plate heating.

You can choose one head semi-automaitic, one head, two heads or three heads moulding line for different products.

The line is suitable for pure chocolate, center filled chocolate, two colors chocolate, four colors chocolate, amber or agate chocolate,etc.

### Service:

1. Along with the separate machines, our company also has an ability to deliver integrated s olutions

for the manufacture of the chocolate product.

2. Engineers are available for traveling to the customer's site overseas,

in order to launch and maintain machines, as well as to provide a team training at the custo mer's location.

### **Details**:



















**Our Factory:** 





**Certifications:** 



# **Clients visit:**



Automatic Chocolate Making Machine Manufacturers