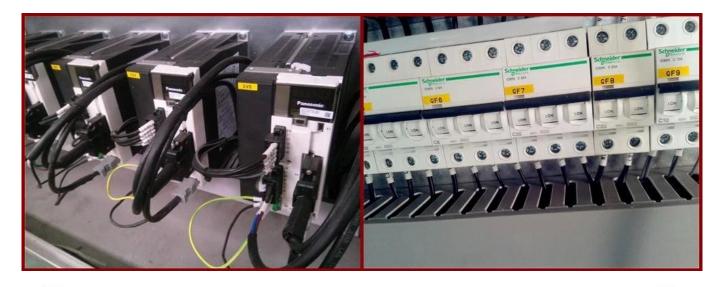

### **Function:**

The moulding line is for chocolate deposit forming.

The whole process is fully automatic including depositing, mould pate vibrating, cooling, demoulding, conveying and plate heating.

You can choose one head semi-automaitic, one head, two heads or three heads moulding line for different products.