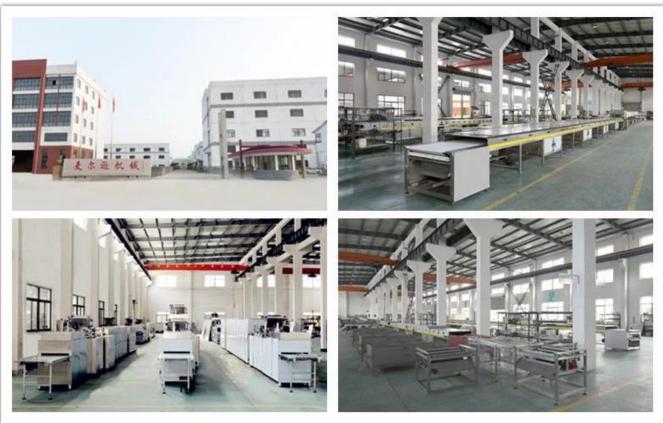

| 515        |
| Outside dimensions (mm)        | Φ1035*1480 |

#### **Function:**

The holding tank is to store the fine grinded chocolate mass in constant tempreature; it is with automatic tempreature control system.

## Packaging & Delivery:

- 1. The machine will be packed in a wooden case, avoiding unexpected damage.
- 2. The machine will be shipped from Shanghai port.

#### **Service:**

- 1. Along with the separate machines, our company also has an ability to deliver integrated solutions for the manufacture of the chocolate product.
- 2. Engineers are available for traveling to the customer's site overseas, in order to launch and maintain machines, as well as to provide a team training at the customer's location.

## **Details:**



**Chocolate Products:** 



# **Factory:**







**Certifications:** 



## **Clients Visit:**