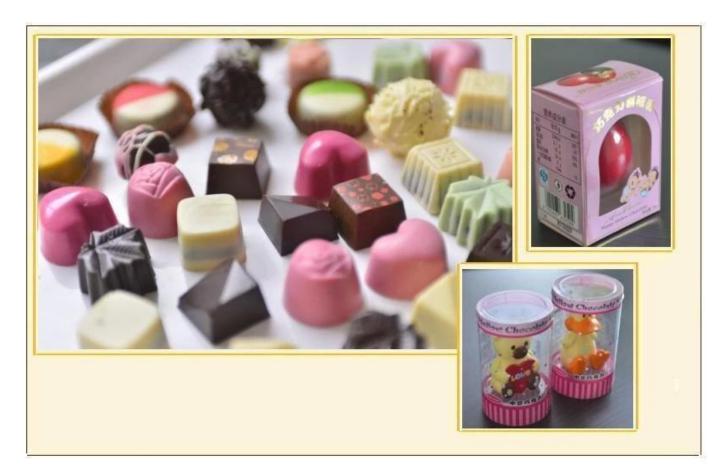

(kg)                    | 515        |
| Outside dimensions (mm)        | Φ1035*1480 |

#### **Function:**

The holding tank is to store the fine grinded chocolate mass in constant tempreature; it is with automatic tempreature control system.

## Packaging & Delivery:

- 1. The machine will be packed in a wooden case, avoiding unexpected damage.
- 2. The machine will be shipped from Shanghai port.

#### **Service:**

- 1. Along with the separate machines, our company also has an ability to deliver integrated solutions for the manufacture of the chocolate product.
- 2. Engineers are available for traveling to the customer's site overseas, in order to launch and maintain machines, as well as to provide a team training at the customer's location.

## **Details:**



**Chocolate Products:** 



# **Factory:**







**Certifications:** 



## **Clients Visit:**