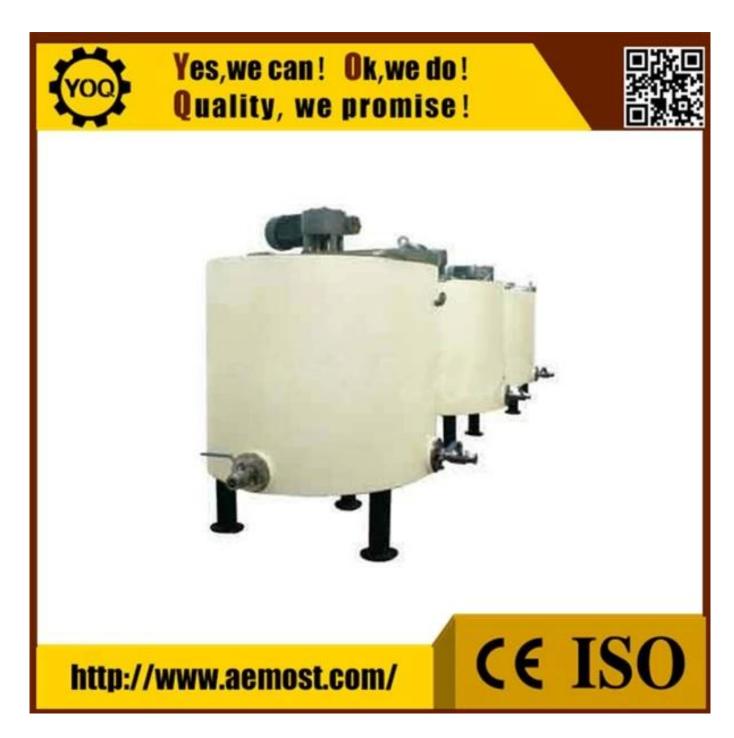

## chocolate hold tank machine

### **Technical Parameters:**

| Model                          | 500L       |
|--------------------------------|------------|
| Maximum capacity (L)           | 500        |
| Main axle rotating speed (rpm) | 22.5       |
| Main motor power (kw)          | 1.1        |
| Electrical heating power (kw)  | 5          |
| Heat holding power (kw)        | 2.5        |
| Weight (kg)                    | 515        |
| Outside dimensions (mm)        | Φ1035*1480 |

#### **Function:**

The holding tank is to store the fine grinded chocolate mass in constant tempreature; it is with automatic tempreature control system.