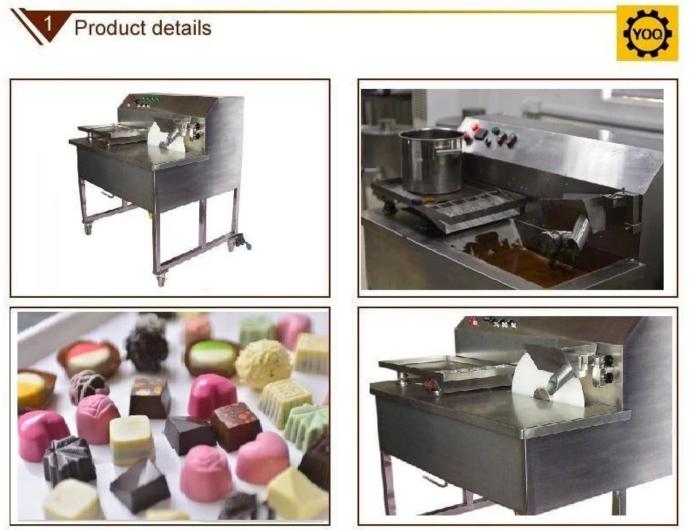

Function: This machine with a small body can move for free use; it is suitable for small food factory, private business and all kinds of food industry. it is economic and easy for use.

Service:

1. Along with the separate machines, our company also has an ability to deliver integrated solutions for the manufacture of the chocolate product.

2. Engineers are available for traveling to the customer's site overseas, in order to launch and maintain machines, as well as to provide a team training at the customer's location.

Details:

Chocolate products: