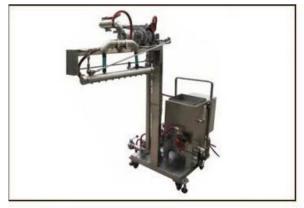

### **Product Description:**

The machinery is used to decorate zigzags or stripes on the surface of products, which uses a special chocolate delivery pump to ensure the steady chocolate-supply.
The machine can decorate all kinds of zigzags through the eccentric adjust the distance. This machine is moveable for convenient production.
The machinery can be customized to suit your needs.

#### **Technical Data:**

| Model                    | 900           |
|--------------------------|---------------|
| Overall power (kw)       | 3.05          |
| Mass Pump power (kw)     | 0.75          |
| Water heating power (kw) | 2             |
| Decorator power (w)      | 180           |
| Outside dimensions (mm)  | 1830*580*1500 |