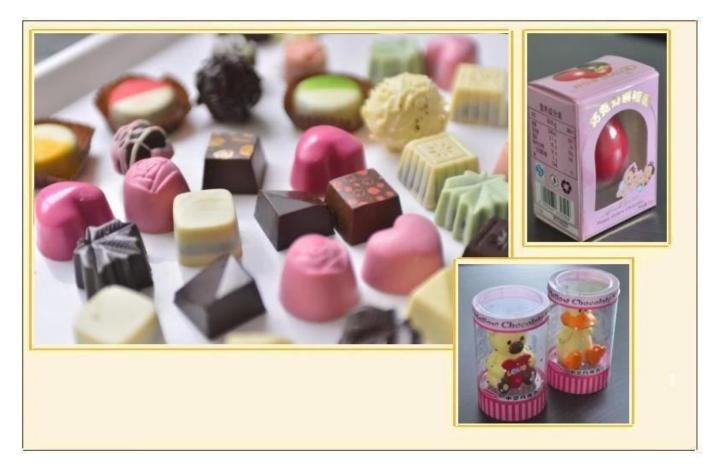

|
|------------------------|---------------|
| Capacity(kg)           | 30            |
| Power(kw)              | 2             |
| Net weight(kg)         | 200           |
| Outside dimensions(mm) | 1135*840*1170 |

Function: This machine with a small body can move for free use; it is suitable for small food factory, private business and all kinds of food industry. it is economic and easy for use.

## Service:

- 1. Along with the separate machines, our company also has an ability to deliver integrated solutions for the manufacture of the chocolate product.
- 2. Engineers are available for traveling to the customer's site overseas, in order to launch and maintain machines, as well as to provide a team training at the customer's location.

## Details:













Chocolate products:



## Certifications:



Factory:



Clients with us:



chocolate equipment supplier china