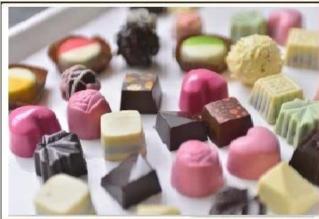

| Numerical     |
|------------------------|---------------|
| Capacity(kg)           | 30            |
| Power(kw)              | 2             |
| Net weight(kg)         | 200           |
| Outside dimensions(mm) | 1135*840*1170 |

Function: This machine with a small body can move for free use; it is suitable for small food factory, private business and all kinds of food industry. it is economic and easy for use.

## Service:

- 1. Along with the separate machines, our company also has an ability to deliver integrated solutions for the manufacture of the chocolate product.
- 2. Engineers are available for traveling to the customer's site overseas, in order to launch and maintain machines, as well as to provide a team training at the customer's location.

## Details:













Chocolate products:



## Certifications:



Factory:



Clients with us:



chocolate equipment supplier china