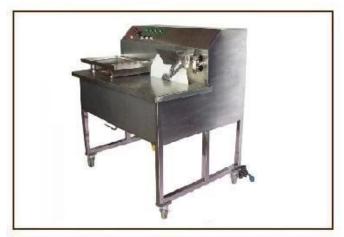

Function: This machine with a small body can move for free use; it is suitable for small food factory, private business and all kinds of food industry. it is economic and easy for use.

## **Technical Parameters:**

| Items                  | Numerical     |
|------------------------|---------------|
| Capacity(kg)           | 30            |
| Power(kw)              | 2             |
| Net weight(kg)         | 200           |
| Outside dimensions(mm) | 1135*840*1170 |