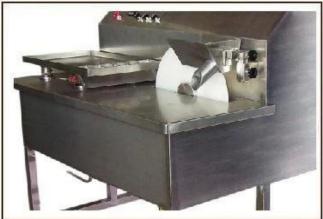

Function: This machine with a small body can move for free use; it is suitable for small food factory, private business and all kinds of food industry. it is economic and easy for use.

## **Technical Parameters:**

| Items                  | Numerical     |
|------------------------|---------------|
| Capacity(kg)           | 30            |
| Power(kw)              | 2             |
| Net weight(kg)         | 200           |
| Outside dimensions(mm) | 1135*840*1170 |