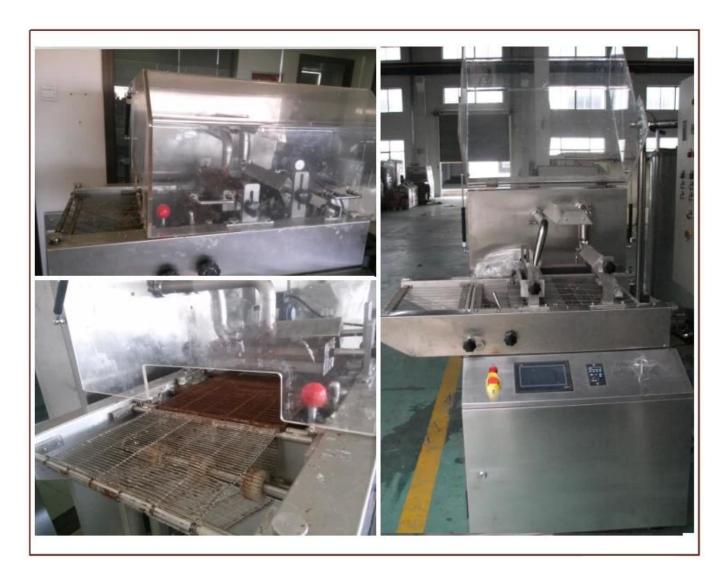

#### **Function** □

The cooling tunnels for enrobing is to coat chocolate on **various food** such as biscuit, wafers, egg rolls cake pie and snacks etc.Cooling tunnel is available.

There are following special devices for optional also:

1. magazine feed: to simplify the feeding of biscuits or wafers to the enrobing wire mesh.

2. granular sprinkler: to sprinkler sesame or peanut granule on the enrobing products.

3. decorator: to decorate zigzags or stripes of different color on the surface of enrobing

products.

Our 250mm Chocolate enrobing machine is high grade type with Motor like SEW or Nord, electricity Omron or Schneider.