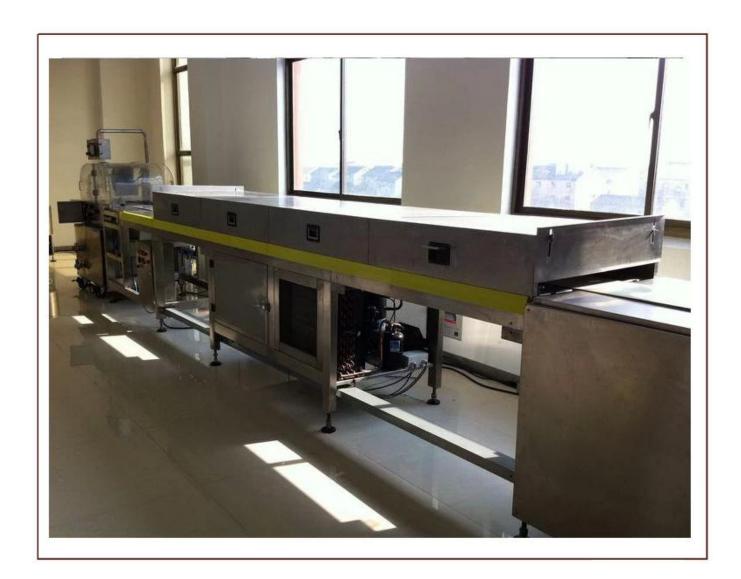

#### **Technical Parameter:**

| Model                           | YOQ-E250      |
|---------------------------------|---------------|
| Wiremesh and belt width(mm)     | 250           |
| Wiremesh and belt speed( m/min) | 3.5-6.5       |
| Refrigeration unit              | 1sets         |
| Cooling tunnel length(m)        | 5             |
| Cooling tunnel temperature(°C)  | 2-15          |
| Total power( kw)                | 10.94         |
| Dimensions(mm)                  | 8400*940*1780 |

#### **Function** □

The cooling tunnels for enrobing is to coat chocolate on **various food** such as biscuit, wafers, egg rolls cake pie and snacks etc.Cooling tunnel is available.

There are following special devices for optional also: