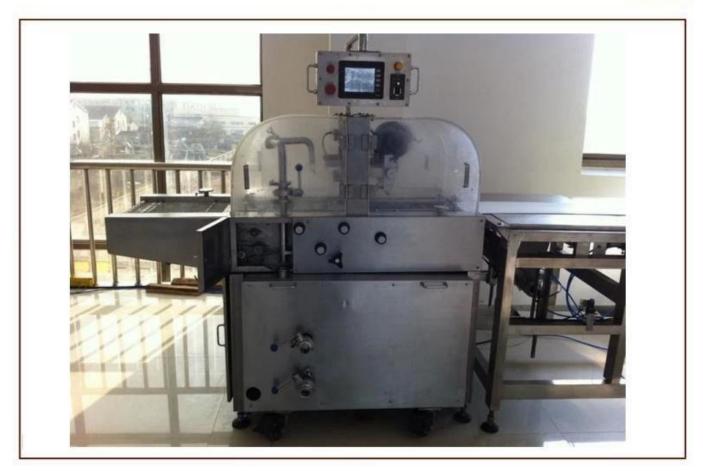

#### **Function** □

The cooling tunnels for enrobing is to coat chocolate on **various food** such as biscuit, wafers, egg rolls cake pie and snacks etc.Cooling tunnel is available.

There are following special devices for optional also:

1. magazine feed: to simplify the feeding of biscuits or wafers to the enrobing wire mesh.

2. granular sprinkler: to sprinkler sesame or peanut granule on the enrobing products.

3. decorator: to decorate zigzags or stripes of different color on the surface of enrobing

products.

Our 250mm Chocolate enrobing machine is high grade type with Motor like SEW or Nord, electricity Omron or Schneider.