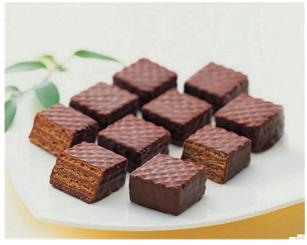

#### **Function** □

The cooling tunnels for enrobing is to coat chocolate on **various food** such as biscuit, wafers, egg rolls cake pie and snacks etc.Cooling tunnel is available.

There are following special devices for optional also:

# **Chocolate Products:**

**Factory:** 