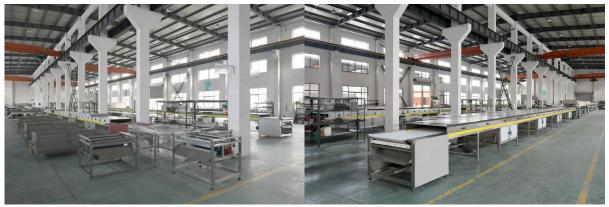

tor: to decorate zigzags or stripes of different color on the surface of enrobing

products.

Our 250mm Chocolate enrobing machine is high grade type with Motor like SEW or Nord, electricity Omron or Schneider.

## **Packaging & Delivery:**

- 1. The machine will be packed in a wooden case, avoiding unexpected damage.
- 2. The machine will be shipped from Shanghai port.

#### Service:

- 1. Along with the separate machines, our company also has an ability to deliver integrated solutions for the manufacture of the chocolate product.
- 2. Engineers are available for traveling to the customer's site overseas, in order to launch and maintain machines, as well as to provide a team training at the customer's location.

#### **Details:**











# **Chocolate Products:**





**Factory:** 





# **Certifications:**







### **Clients visit:**







Automatic Chocolate Making Machine Manufacturers