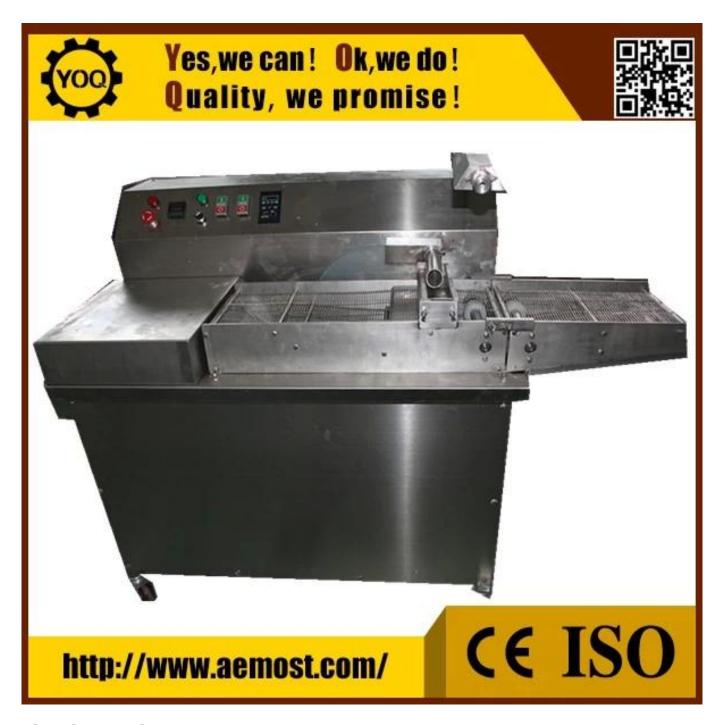

## **Technical Parameters**

| Size(mm)                         | 980*1600*1500                               |
|----------------------------------|---------------------------------------------|
| Weight(kg)                       | 230                                         |
| Mass Tank Maximum Capacity(l)    | 30                                          |
| Mass Tank Power(kw)              | 2                                           |
| Conveyor Part                    | 0.4m length wiremesh conveyor&coating table |
| Conveyor Wiremesh Width(MM)      | 300                                         |
| Conveyor Power(driving motor)(k) | 120                                         |

## **Function:**

This new type of machine can be used for <u>moulding</u> and <u>enrobing</u>. One machine dual use. Take of the enrober before moulding. This machine is with wheels for easier moving and it is small occupation. It is especially suitable for small bussiness, homeuse, lab use.