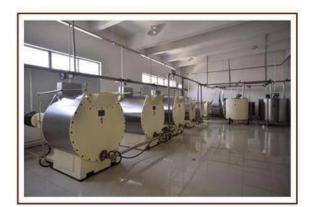

#### 1000L Automatic Chocolate Conche Machine

- 1.Applied for grinding chocolate mass
- 2. Automaticand operate easily
- 3.CE/ISO
- 4.Have video

## **Product Description**

Our <u>chocolate conching machine</u> small is used in fine grinding of chocolate mass; after grinding, chocolate fineness will reach 20-25 micron. So it will taste so delicious and exquisite. This process will improve the flavor of chocolate greatly.