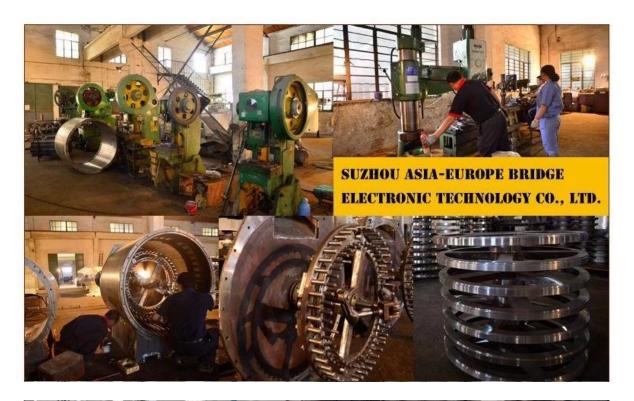

ers around the world including chocolate machines, chocolate production line and the design of whole chocolate factory.

## **Packaging & Shipping**

Our chocolate conching machine small will be packed by wooden case and shipped by sea from **SHANGHAI** port.

#### attribute

chocolate cooling tunnel company, cooling tunnels for chocolate enrobing

## **Product Description**

Our <u>chocolate conching machine</u> small is used in fine grinding of chocolate mass; after grinding, chocolate fineness will reach 20-25 micron. So it will taste so delicious and exquisite. This process will improve the flavor of chocolate greatly.

Moreover, we have more than 20 years chocolate machine production experience. Our chocolate conche quality is reliable.

#### **Product Details:**









# Factory:





Certification:



#### Clients:



cooling tunnels for chocolate enrobing, cooling tunnels for enrobing