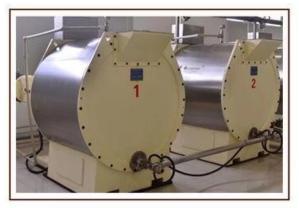

#### 1000L Automatic Chocolate Conche Machine

- 1.Applied for grinding chocolate mass
- 2. Automaticand operate easily
- 3.CE/ISO
- 4.Have video

## **Product Description**

Our <u>chocolate conching machine</u> small is used in fine grinding of chocolate mass; after grinding, chocolate fineness will reach 20-25 micron. So it will taste so delicious and exquisite. This process will improve the flavor of chocolate greatly.