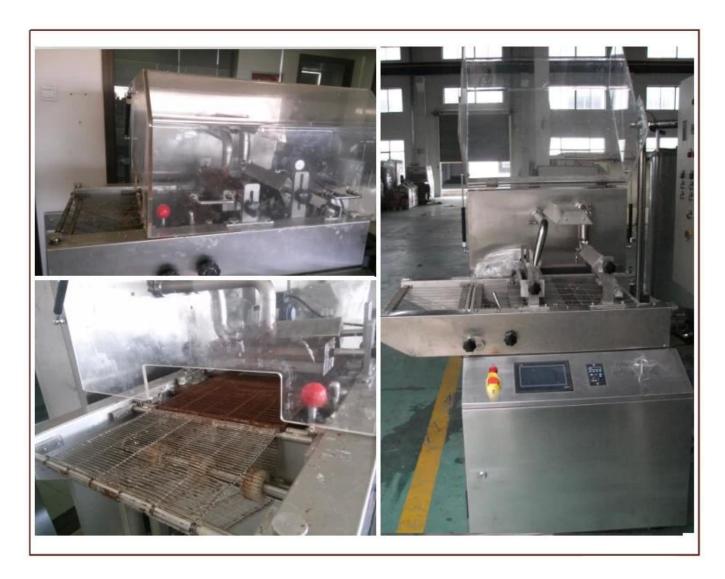

#### **Function** □

The cooling tunnels for enrobing is to coat chocolate on **various food** such as biscuit, wafers, egg rolls cake pie and snacks etc.Cooling tunnel is available.

There are following special devices for optional also:

1. magazine feed: to simplify the feeding of biscuits or wafers to the enrobing wire mesh.

2. granular sprinkler: to sprinkler sesame or peanut granule on the enrobing products.

3. decorator: to decorate zigzags or stripes of different color on the surface of enrobing

products.

Our 250mm Chocolate enrobing machine is high grade type with Motor like SEW or Nord, electricity Omron or Schneider.

#### **Details:**