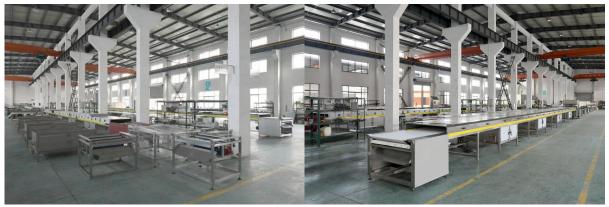

tor: to decorate zigzags or stripes of different color on the surface of enrobing

products.

Our 250mm Chocolate enrobing machine is high grade type with Motor like SEW or Nord, electricity Omron or Schneider.

## **Packaging & Delivery:**

- 1. The machine will be packed in a wooden case, avoiding unexpected damage.
- 2. The machine will be shipped from Shanghai port.

#### Service:

- 1. Along with the separate machines, our company also has an ability to deliver integrated solutions for the manufacture of the chocolate product.
- 2. Engineers are available for traveling to the customer's site overseas, in order to launch and maintain machines, as well as to provide a team training at the customer's location.

#### **Details:**











# **Chocolate Products:**





**Factory:** 





# **Certifications:**







### **Clients visit:**







chocolate cooling tunnel company