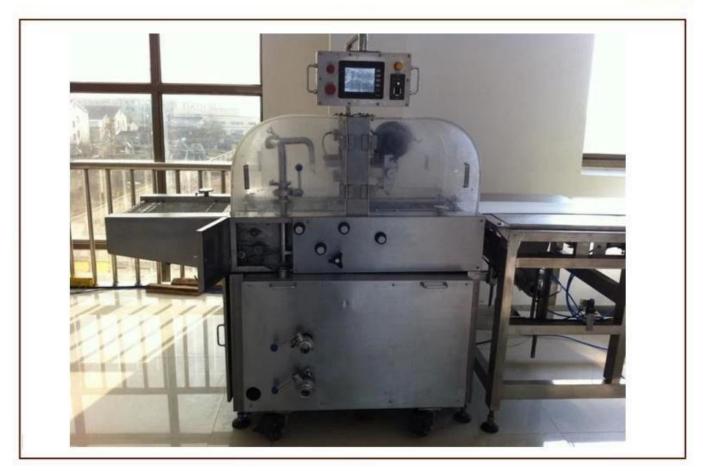

#### **Function** □

The cooling tunnels for enrobing is to coat chocolate on **various food** such as biscuit, wafers, egg rolls cake pie and snacks etc.Cooling tunnel is available.

There are following special devices for optional also:

products.

Our 250mm Chocolate enrobing machine is high grade type with Motor like SEW or Nord, electricity Omron or Schneider.

#### **Details:**