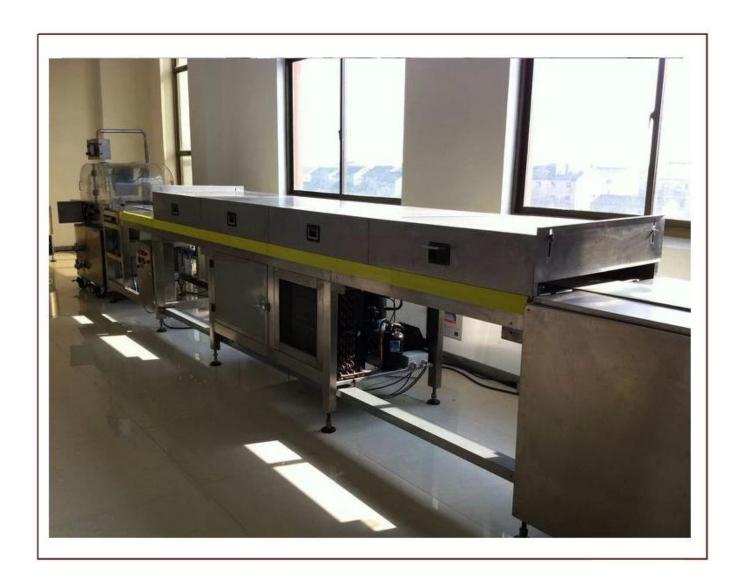

#### **Technical Parameter:**

| Model                           | YOQ-E250      |
|---------------------------------|---------------|
| Wiremesh and belt width(mm)     | 250           |
| Wiremesh and belt speed( m/min) | 3.5-6.5       |
| Refrigeration unit              | 1sets         |
| Cooling tunnel length(m)        | 5             |
| Cooling tunnel temperature(°C)  | 2-15          |
| Total power( kw)                | 10.94         |
| Dimensions(mm)                  | 8400*940*1780 |

#### **Details:**