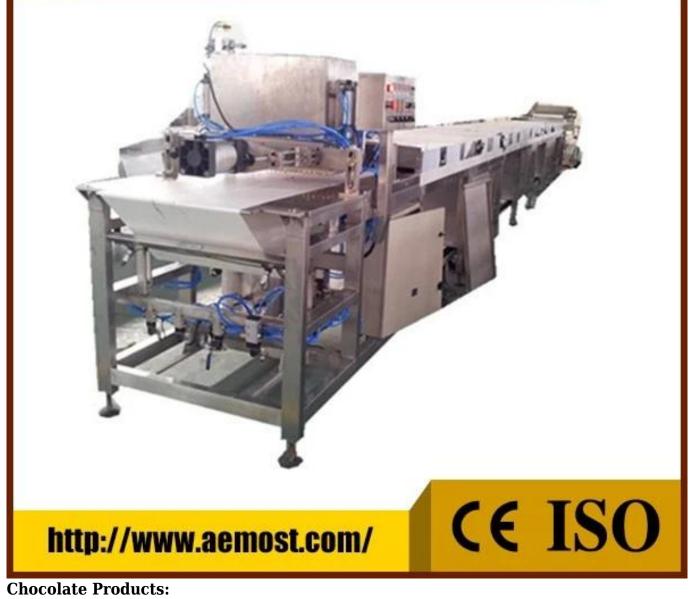

## **Technical Parameters:**

| Model                      | 600         |
|----------------------------|-------------|
| Width (mm)                 | 600         |
| Fridge                     | 3HP * 3sets |
| Compressor                 | COPELAND    |
| Drive electric Motor (kw)  | 1.5kw       |
| Speed (m / min)            | 1 ~ 4       |
| Deposit Speed (time / min) | 10          |

### **Function:**

These lines allow varying the weight and shape of the drops and the chocolate blends. This type of product is ideally suited for industrial supply and melting to decorate or other inclusions in the products, Cookies and ice cream.