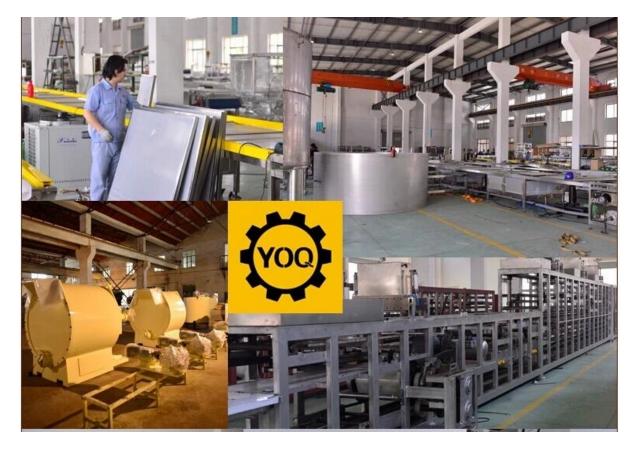

used for polishing chocolate in different shapes, after polishing the chocolate is excellent in luster, color and shape.
- 3.After polishing, the foil will be wrapped well and smoothly on the products and the shape of package will be distinct.

# Packaging & Delivery:

- 1. The machine will be packed in a wooden case, avoiding unexpected damage.
- 2. This machine will be shipped from Shanghai port

#### Service:

- 1. Along with the separate machines, our company also has an ability to deliver integrated solutions for the manufacture of the chocolate product.
- 2. Engineers are available for traveling to the customer's site overseas, in order to launch and maintain machines, as well as to provide a team training at the customer's location.

## **Our Machines:**









Our Factory[]







# **Our Certificates:**







# **Our Clients:**