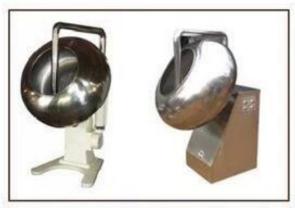

# **Function:**

- 1.chocolate coating pan is used for coating chocolate or sugar on the surface of granular foods; such as peanut, almonds, raisin etc.
- 2. it's also used for polishing chocolate in different shapes, after polishing the chocolate is excellent in luster, color and shape.
- 3.After polishing, the foil will be wrapped well and smoothly on the products and the shape of package will be distinct.