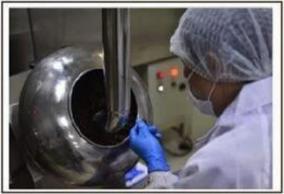

# **Function:**

- 1.chocolate coating pan is used for coating chocolate or sugar on the surface of granular foods; such as peanut, almonds, raisin etc.
- 2. it's also used for polishing chocolate in different shapes, after polishing the chocolate is excellent in luster, color and shape.
- 3.After polishing, the foil will be wrapped well and smoothly on the products and the shape of package will be distinct.