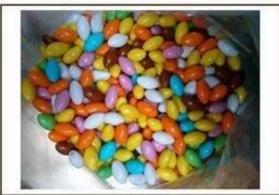

# **Function:**

- 1.chocolate coating pan is used for coating chocolate or sugar on the surface of granular foods; such as peanut, almonds, raisin etc.
- 2. it's also used for polishing chocolate in different shapes, after polishing the chocolate is excellent in luster, color and shape.
- 3.After polishing, the foil will be wrapped well and smoothly on the products and the shape of package will be distinct.