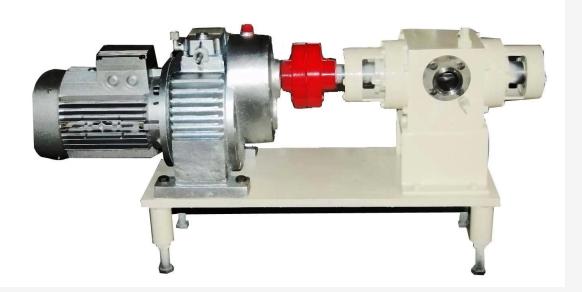

### **Technical Data:**

| Product name           | 60L chocolate pump |
|------------------------|--------------------|
| Model                  | 60L                |
| Flow rate (L/min)      | 60                 |
| Delivery lift (m)      | 10                 |
| Rotational speed (rpm) | 150~200            |
| Power (kw)             | 2.5                |
| Caliber (mm)           | 63                 |

## **Product Description:**

The pump is specialized for the delivery of chocolate mass. The pump body is with water-circulating heating preservation system. Customers can choose different models according to the flow rate required.

The pump can be used individually or with other production lines for automatic chocolate mass feeding.

#### **Product Details:**