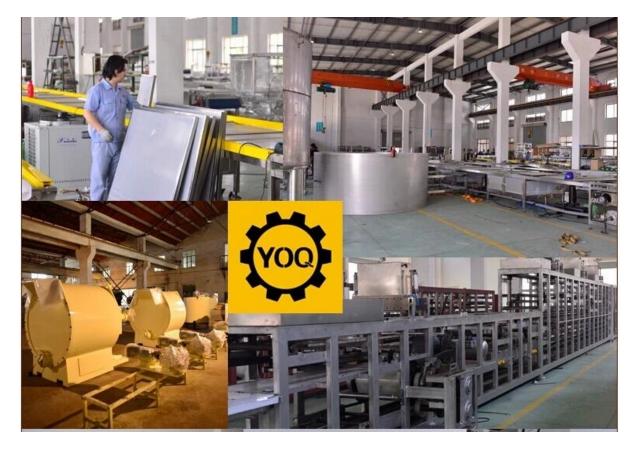

used for polishing chocolate in different shapes, after polishing the chocolate is excellent in luster, color and shape.
- 3.After polishing, the foil will be wrapped well and smoothly on the products and the shape of package will be distinct.

## Packaging & Delivery:

- 1. The machine will be packed in a wooden case, avoiding unexpected damage.
- 2. This machine will be shipped from Shanghai port

## Service:

- 1. Along with the separate machines, our company also has an ability to deliver integrated solutions for the manufacture of the chocolate product.
- 2. Engineers are available for traveling to the customer's site overseas, in order to launch and maintain machines, as well as to provide a team training at the customer's location.

### **Our Machines:**









Our Factory[]







## **Our Certificates:**







# **Our Clients:**