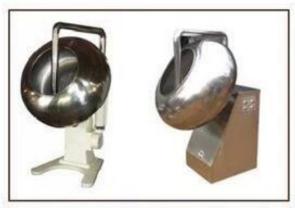

#### **Function:**

- 1.chocolate coating pan is used for coating chocolate or sugar on the surface of granular foods; such as peanut, almonds, raisin etc.
- 2. it's also used for polishing chocolate in different shapes, after polishing the chocolate is excellent in luster, color and shape.
- 3.After polishing, the foil will be wrapped well and smoothly on the products and the shape of package will be distinct.

#### **Technical Parameters:**

| Model                       | 800                          |
|-----------------------------|------------------------------|
| Polishing pot diameter (mm) | 800                          |
| Rotating speed (rpm)        | 28                           |
| Main motor power (kw)       | 1.5                          |
| Air bower power (w)         | 250                          |
| Heating power (w)           | 1000 × 2                     |
| Capacity (kg / time)        | 35 to 50                     |
| Weight (kg)                 | 230                          |
| Outside dimensions (mm)     | $925 \times 900 \times 1500$ |