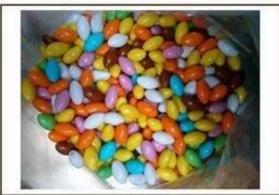

#### **Function:**

- 1.chocolate coating pan is used for coating chocolate or sugar on the surface of granular foods; such as peanut, almonds, raisin etc.
- 2. it's also used for polishing chocolate in different shapes, after polishing the chocolate is excellent in luster, color and shape.
- 3.After polishing, the foil will be wrapped well and smoothly on the products and the shape of package will be distinct.