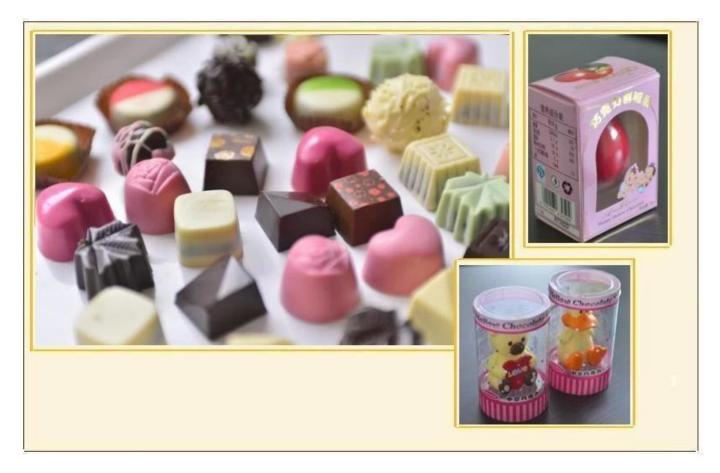

ight (kg)                    | 60       |
| Outside dimensions (mm)        | Φ500*600 |

#### **Function:**

The holding tank is to store the fine grinded chocolate mass in constant tempreature; it is with automatic tempreature control system.

### Packaging & Delivery:

- 1. The machine will be packed in a wooden case, avoiding unexpected damage.
- 2. The machine will be shipped from Shanghai port.

#### Service:

- 1. Along with the separate machines, our company also has an ability to deliver integrated solutions for the manufacture of the chocolate product.
- 2. Engineers are available for traveling to the customer's site overseas, in order to launch and maintain machines, as well as to provide a team training at the customer's location.

#### **Details:**



**Chocolate Products:** 



# **Factory:**



## **Certifications:**



## **Clients visit:**



automatic chocolate equipment