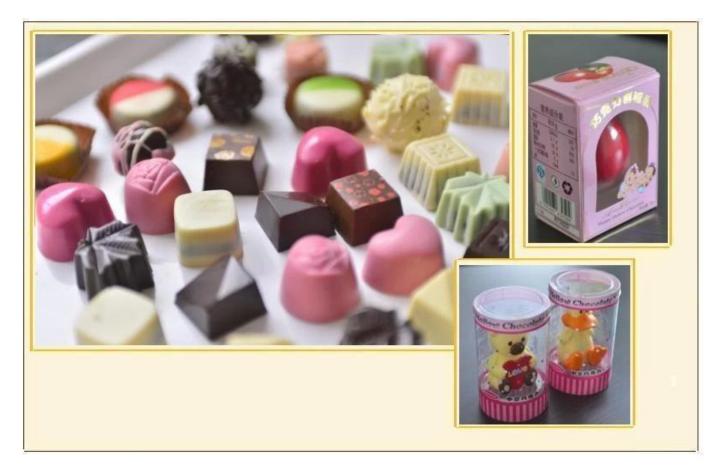

ight (kg)                    | 60       |
| Outside dimensions (mm)        | Φ500*600 |

#### **Function:**

The holding tank is to store the fine grinded chocolate mass in constant tempreature; it is with automatic tempreature control system.

### Packaging & Delivery:

- 1. The machine will be packed in a wooden case, avoiding unexpected damage.
- 2. The machine will be shipped from Shanghai port.

#### Service:

- 1. Along with the separate machines, our company also has an ability to deliver integrated solutions for the manufacture of the chocolate product.
- 2. Engineers are available for traveling to the customer's site overseas, in order to launch and maintain machines, as well as to provide a team training at the customer's location.

#### **Details:**



**Chocolate Products:** 



# **Factory:**



## **Certifications:**



## **Clients visit:**



chocolate machine manufacturers china