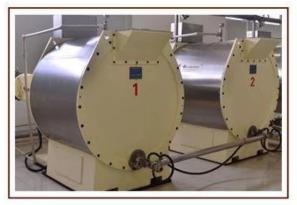

## 1000L Automatic Chocolate Conche Machine

- 1.Applied for grinding chocolate mass
- 2. Automaticand operate easily
- 3.CE/ISO
- 4.Have video

#### **Product Description**

Our <u>chocolate conching machine</u> small is used in fine grinding of chocolate mass; after grinding, chocolate fineness will reach 20-25 micron. So it will taste so delicious and exquisite. This process will improve the flavor of chocolate greatly.