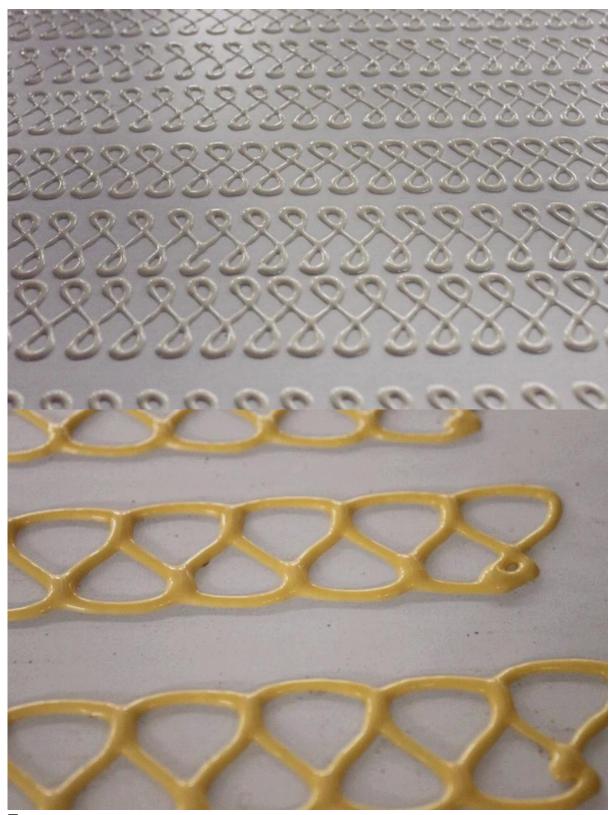

### **Product Description:**

1. The machinery is used to decorate zigzags or stripes on the surface of products, which uses a special chocolate delivery pump to ensure the steady chocolate-supply.

2. The machine can decorate all kinds of zigzags through the eccentric adjust the distance. This machine is moveable for convenient production.