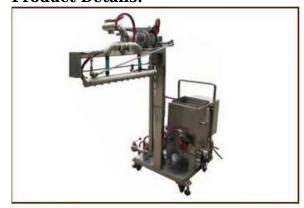

#### **Product Details:**

Factory:

### **Product Description:**

1. The machinery is used to decorate zigzags or stripes on the surface of products, which uses a special chocolate delivery pump to ensure the steady chocolate-supply.

2. The machine can decorate all kinds of zigzags through the eccentric adjust the distance. This machine is moveable for convenient production.