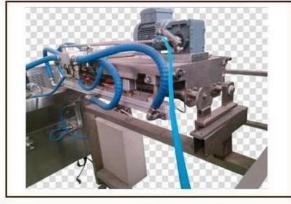

#### **Product Details:**

Factory:

### **Product Description:**

1. The machinery is used to decorate zigzags or stripes on the surface of products, which uses a special chocolate delivery pump to ensure the steady chocolate-supply.

2. The machine can decorate all kinds of zigzags through the eccentric adjust the distance. This machine is moveable for convenient production.