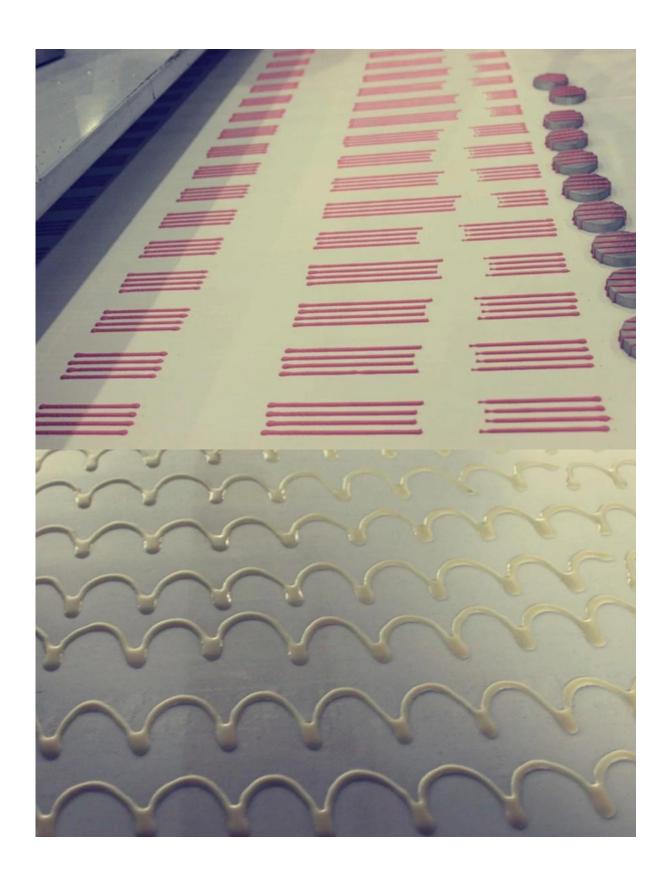

### **Product Description:**

1. The machinery is used to decorate zigzags or stripes on the surface of products, which uses a special chocolate delivery pump to ensure the steady chocolate-supply.

2. The machine can decorate all kinds of zigzags through the eccentric adjust the distance. This machine is moveable for convenient production.