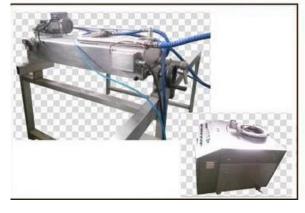

#### **Product Details:**

Factory:

### **Product Description:**

1. The machinery is used to decorate zigzags or stripes on the surface of products, which uses a special chocolate delivery pump to ensure the steady chocolate-supply.

2. The machine can decorate all kinds of zigzags through the eccentric adjust the distance. This machine is moveable for convenient production.