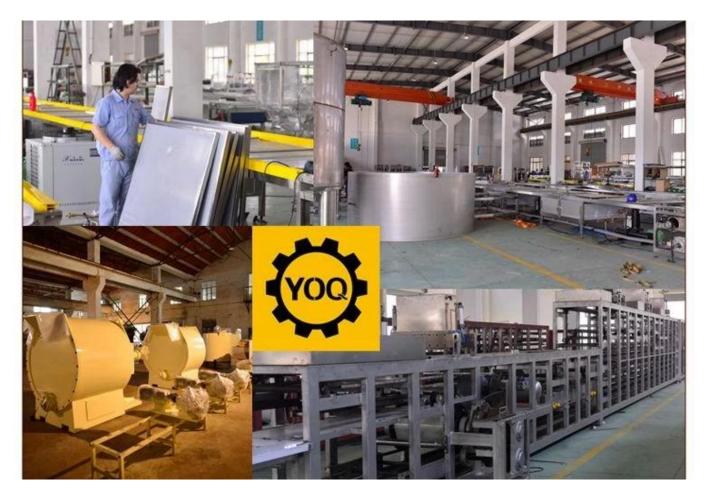

| Weight (kg)                    | 4850           |
| Outside dimension (mm)         | 2918*1650*1920 |

#### **Product Description:**

- 1. The machine is used in fine grinding of chocolate mass;
- 2. It is the main equipment in chocolate production line.

# **Packaging & Delivery:**

- 1. The machine will be packed in a wooden case, avoiding unexpected damage.
- 2. The machine will be shipped from Shanghai port.

## Service:

1. Along with the separate machines, our company also has an ability to deliver integrated solutions for the manufacture of the chocolate product.

2. Engineers are available for traveling to the customer's site overseas, in order to launch and maintain machines, as well as to provide a team training at the customer's location.

# **Product Details:**



FACTORY:





#### **CERTIFICATION:**



## **CLIENTS WITH US:**