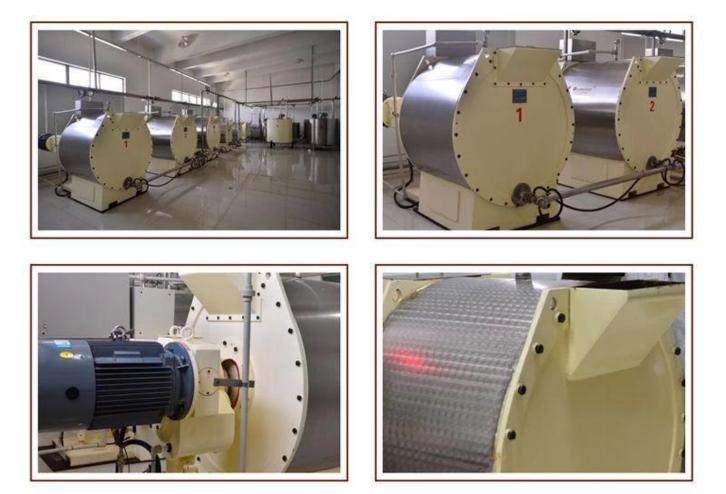

#### **Product Description:**

- 1. The machine is used in fine grinding of chocolate mass;
- 2. It is the main equipment in chocolate production line.

# **Product Details:**

FACTORY: