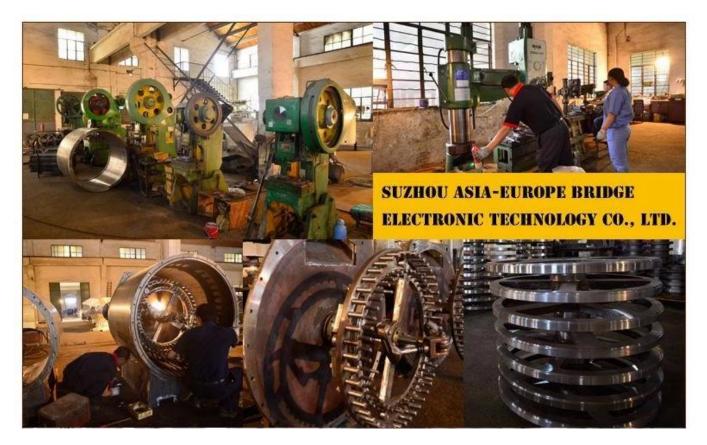

Weight (kg)                    | 4850           |
| Outside dimension (mm)         | 2918*1650*1920 |

#### **Product Description:**

- 1. The machine is used in fine grinding of chocolate mass;
- 2. It is the main equipment in chocolate production line.

# **Packaging & Delivery:**

- 1. The machine will be packed in a wooden case, avoiding unexpected damage.
- 2. The machine will be shipped from Shanghai port.

## Service:

1. Along with the separate machines, our company also has an ability to deliver integrated solutions for the manufacture of the chocolate product.

2. Engineers are available for traveling to the customer's site overseas, in order to launch and maintain machines, as well as to provide a team training at the customer's location.

# **Product Details:**



FACTORY:





#### **CERTIFICATION:**



## **CLIENTS WITH US:**