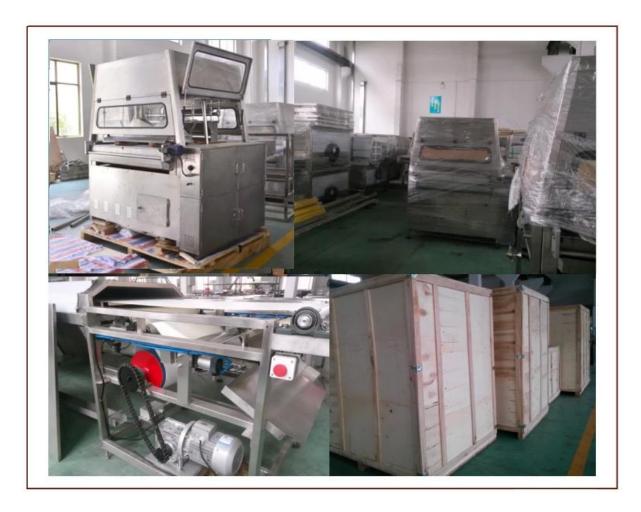

### Packaging & Delivery: 400 Chocolate Coating Machine

Packaging Details: wooden case for automatic small chocolate coating machine

Delivery Detail: 45 days for automatic small chocolate coating machine