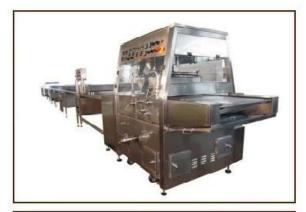

#### **Product Description: 400 Chocolate Coating Machine**

Chocolate coating machine is used to coat chocolate on various food such as biscuit, wafers, egg rolls, cake pie and snack etc. Cooling tunnel is available.

#### **Technical Data:** 400 Chocolate Coating Machine

| Model                           | 250           | <b>400</b>     | 600            |
|---------------------------------|---------------|----------------|----------------|
| Wiremesh and belt width(mm)     | 250           | 400            | 600            |
| Wiremesh and belt speed(m/min)  | 3.5-6         | <b>1~6</b>     | 1~6            |
| Refrigeration unit(set)         | 1             | <b>2</b>       | 3              |
| Cooling tunnel length(m)        | 5             | 10             | 14             |
| Cooling tunnel temperature (°C) | 2~15          | <b>2~10</b>    | 2~10           |
| Total power (kw)                | 10.94         | <b>16</b>      | 16.5           |
| Weight(kg)                      | 7800          | <b>1800</b>    | 2300           |
| Outside dimensions(mm)          | 8400×940×1780 | 13160×700×1500 | 17500×950×1800 |