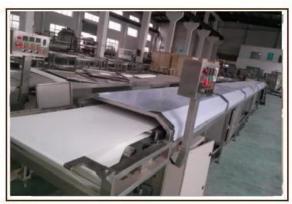

#### **Product Description: 400 Chocolate Coating Machine**

Chocolate coating machine is used to coat chocolate on various food such as biscuit, wafers, egg rolls, cake pie and snack etc. Cooling tunnel is available.