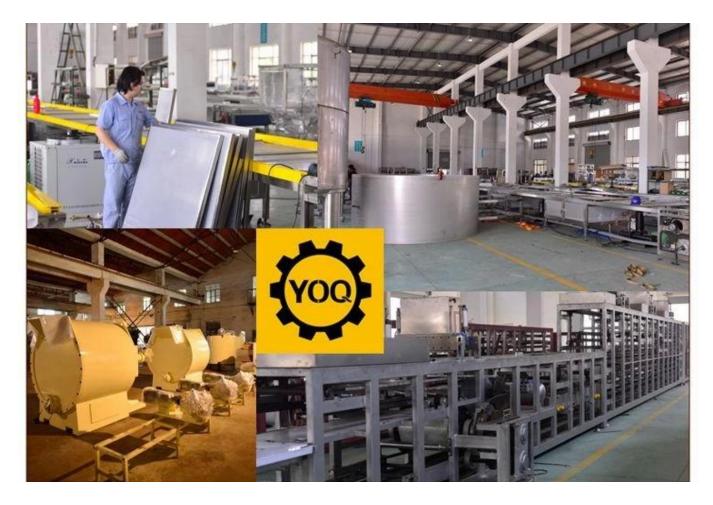

| Circular water pump power (w)                | 120            |
| Outside dimensions (mm)                      | 1450*1150*1800 |

#### **Function:**

Chocolate Melting Machine is one of the main machines in chocolate production, and it is used for melting chocolate.

### Packaging & Delivery:

- 1. The machine will be packed in a wooden case, avoiding unexpected damage.
- 2. The machine will be shipped from Shanghai port.

#### **Service:**

- 1. Along with the separate machines, our company also has an ability to deliver integrated solutions for the manufacture of the chocolate product.
- 2. Engineers are available for traveling to the customer's site overseas, in order to launch and maintain machines, as well as to provide a team training at the customer's location.

## **Factory:**



# **Certifications:**



## **Clients Visit:**