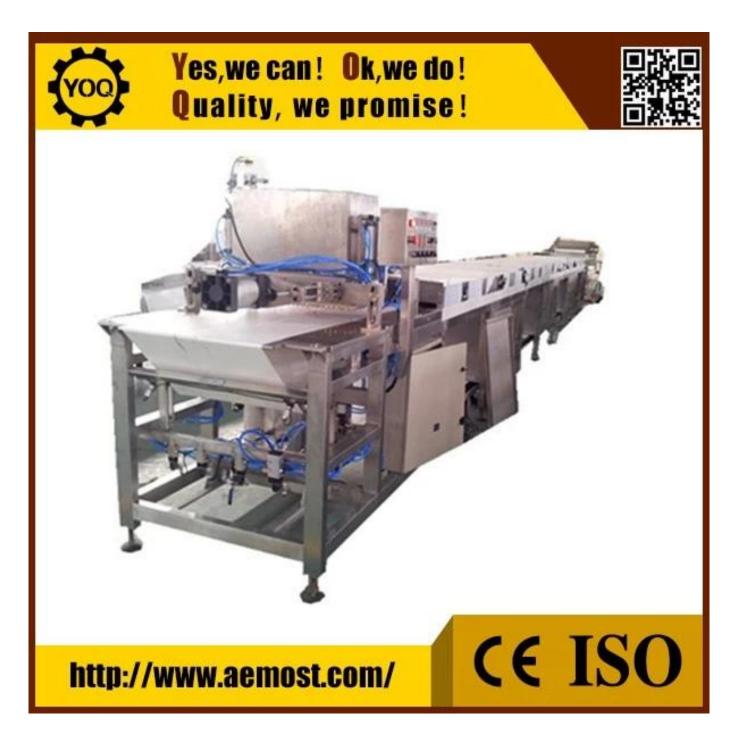

## **Technical Parameters:**

| Model                      | 600         |
|----------------------------|-------------|
| Width (mm)                 | 600         |
| Fridge                     | 3HP * 3sets |
| Compressor                 | COPELAND    |
| Drive electric Motor (kw)  | 1.5kw       |
| Speed (m / min)            | 1 ~ 4       |
| Deposit Speed (time / min) | 10          |

### **Function:**

These lines allow varying the weight and shape of the drops and the chocolate blends. This type of product is ideally suited for industrial supply and melting to decorate or other inclusions in the products, Cookies and ice cream.