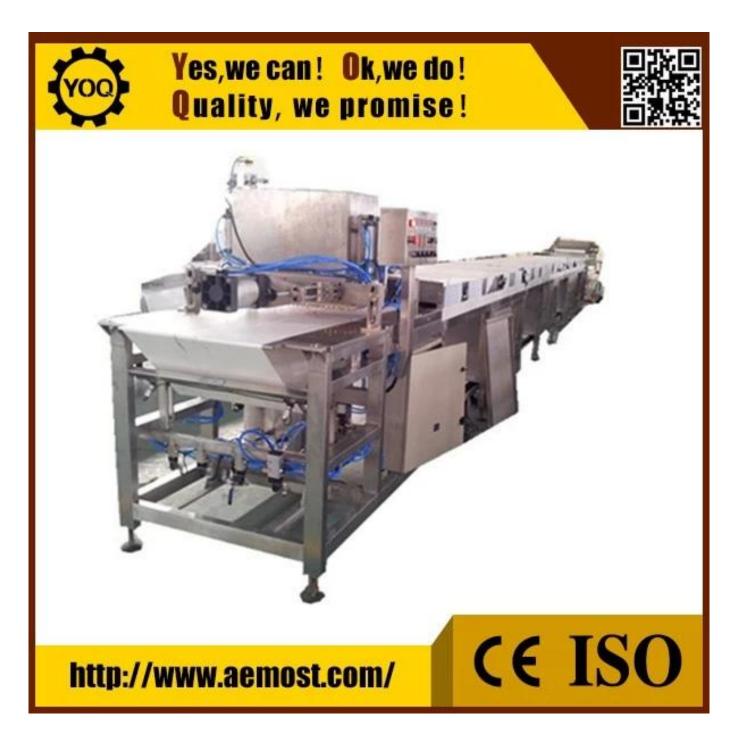

### **Technical Parameters:**

| Model                      | 600       |
|----------------------------|-----------|
| Width(mm)                  | 600       |
| Refrigerator               | 3HP*3sets |
| Compressor                 | COPELAND  |
| Drive electric motor(kw)   | 1.5kw     |
| Speed(m/min)               | 1~4       |
| Depositing speed(time/min) | 10        |

#### **Function:**

These lines allow varying the weight and shape of the drops and chocolate mixtures. This type of product is ideally suited for industrial supply and melting for decorating or other inclusions in the products, e.g. cookies and ice-cream.