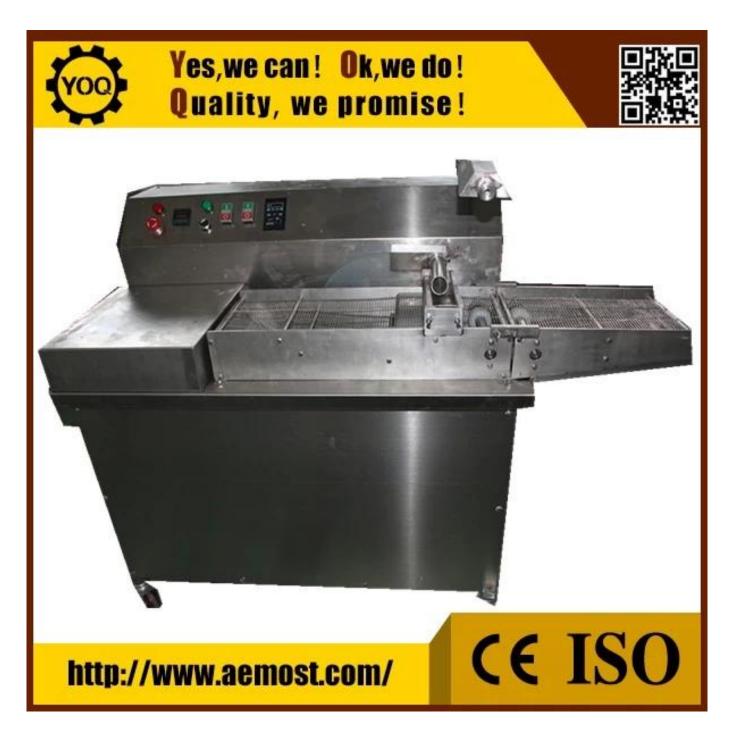

## **Technical Parameters**

| Size(mm)                         | 980*1600*1500                               |
|----------------------------------|---------------------------------------------|
| Weight(kg)                       | 230                                         |
| Mass Tank Maximum Capacity(l)    | 30                                          |
| Mass Tank Power(kw)              | 2                                           |
| Conveyor Part                    | 0.4m length wiremesh conveyor&coating table |
| Conveyor Wiremesh Width(MM)      | 300                                         |
| Conveyor Power(driving motor)(k) | 120                                         |

## **Function:**

This new type of machine can be used for <u>moulding</u> and <u>enrobing</u>. One machine dual use. Take of the enrober before moulding. This machine is with wheels for easier moving and it is small occupation. It is especially suitable for small bussiness, homeuse, lab use.