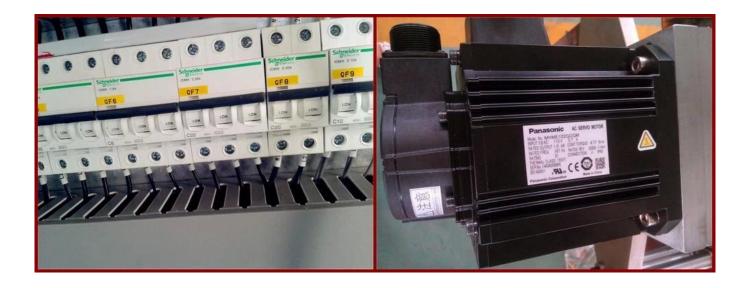

ic including depositing, mould pate vibrating, cooling, demoulding, conveying and plate heating.

You can choose one headsemiautomaitc, one head, two heads or three heads moulding line for different products.

The line is suitable for pure chocolate, center filled chocolate, two colors chocolate, four colors chocolate, amber or agate chocolate, etc.

#### Service:

- 1. Along with the separate machines, our company also has an ability to deliver integrated solutions for the manufacture of the chocolate product.
- 2. Engineers are available for traveling to the customer's site overseas, in order to launch and maintain machines, as well as to provide a team training at the customer's location.

#### Detail:



# Yes,we can! Ok,we do! Quality, we promise!





http://www.aemost.com/

CE ISO





Our Factory





## Certificates:



### Clients visit: