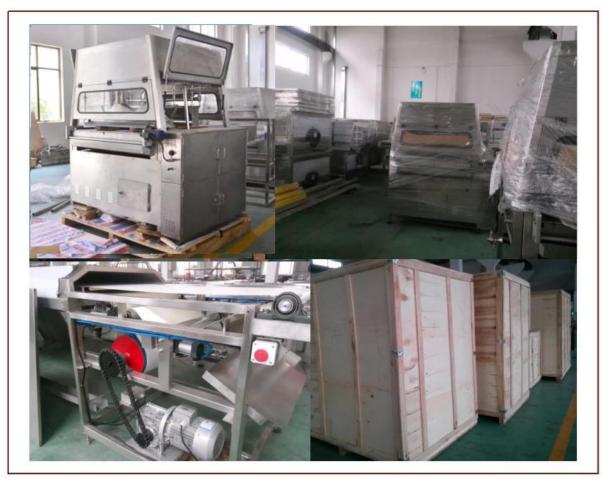

### Packaging & Delivery: 400 Chocolate Enrobing Machine

Packaging Details: 1. It will be packed by wooden case for escaping damage; 2. It will be shipped by sea from SHANGHAI port.

Delivery Detail: With 60-80 days after receiving total amount

# Factory:

Country of origin: automatic chocolate bar making machine, automatic chocolate bar

# production line, suzhou bar production line wholesales