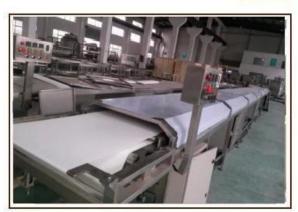

### **Product Description:** 400 Chocolate Enrobing Machine

The enrobing line is to coat chocolate on various food such as biscuit,wafers,egg rolls cake pie

and snacks etc. Cooling tunnel is available and refrigeration effect is very

good.moreover,this production

line can be customized as customer's personal requirement.

There are following special devices for optional also:

- 1,magazine feed :to simplify the feeding of biscuits or wafers etc to the enrobing wire mesh.
- 2,granular sprinkler:to sprinkler sesame or peanut granule on the enrobing products.
- 3,decorator:to decorate zigzags or stripes of different color on the surface of enrobing products.

#### **Product details:**