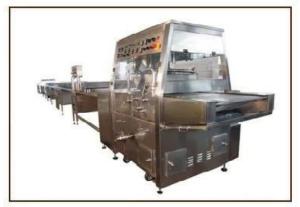

### **Product Description:** 400 Chocolate Enrobing Machine

The enrobing line is to coat chocolate on various food such as biscuit,wafers,egg rolls cake pie

and snacks etc. Cooling tunnel is available and refrigeration effect is very

good.moreover,this production

line can be customized as customer's personal requirement.

There are following special devices for optional also:

- 1,magazine feed :to simplify the feeding of biscuits or wafers etc to the enrobing wire mesh.
- 2,granular sprinkler:to sprinkler sesame or peanut granule on the enrobing products.
- 3,decorator:to decorate zigzags or stripes of different color on the surface of enrobing products.

#### **Product details:**