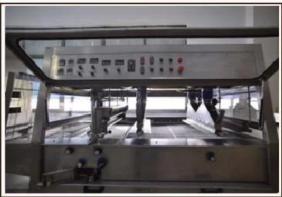

## **Specifications: 400 Chocolate Enrobing Machine**

- 1. Automatic machine for enrobing chocolate
- 2. Applied to coat chocolate
- 3. High quality&stainless steel
- 4. More reliable

| Model\Project                   | 250           | 400            | 600            |
|---------------------------------|---------------|----------------|----------------|
| Wiremesh and belt width (mm)    | 250           | 400            | 600            |
| Wiremesh and belt speed (m/min) | 3.5-6         | 1~6            | 1~6            |
| Refrigeration unit              | 1             | 2              | 3              |
| Cooling tunnel length (m)       | 5             | 10             | 14             |
| Cooling tunnel temperature (°C) | 2~15          | 2~10           | 2~10           |
| Total power (kw)                | 10.94         | <b>16</b>      | 16.5           |
| weight(kg)                      | 7800          | 1800           | 2300           |
| Outside dimensions(mm)          | 8400×940×1780 | 13160×700×1500 | 17500×950×1800 |

#### **Product details:**