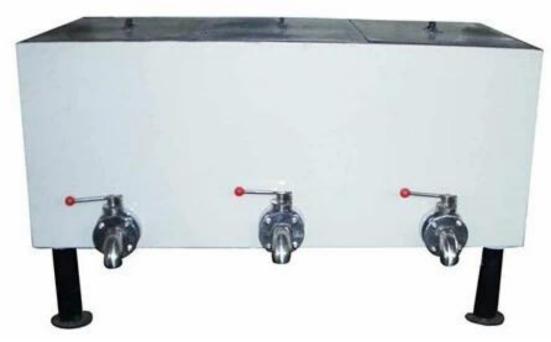

## **Product Description:**

Fat Melting Machine is one of the main machines in chocolate production, and it is used formelting cocoa butter. The machine can be customized to suit your needs and engineers are available for service overseas.

### **Technical Data:**

| Model                         | 500           |
|-------------------------------|---------------|
| Effective capacity (L)        | 500           |
| Electrical heating power (kw) | 15            |
| Weight (kg)                   | 420           |
| Outside dimensions (mm)       | 1700*800*1000 |