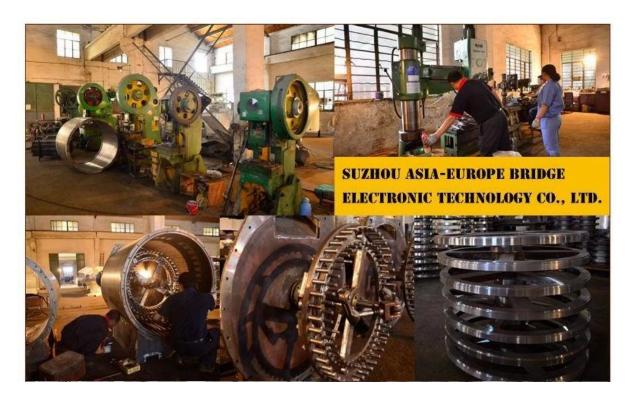

lable to service machinery overseas.
- 2.We aim to provide one-stop service for our customers around the world including chocolate machines, chocolate production line and the design of whole chocolate factory.

## **Packaging & Shipping**

Our chocolate conching machine small will be packed by wooden case and shipped by sea from **SHANGHAI** port.

## **Product Description**

Our <u>chocolate conching machine</u> small is used in fine grinding of chocolate mass; after grinding, chocolate fineness will reach 20-25 micron. So it will taste so delicious and exquisite. This process will improve the flavor of chocolate greatly.

Moreover, we have more than 20 years chocolate machine production experience. Our chocolate conche quality is reliable.

#### **Product Details:**









# Factory:





# Certification:



Clients: