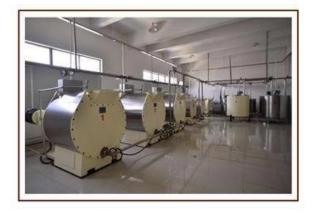

### 1000L Automatic Chocolate Conche Machine

- 1.Applied for grinding chocolate mass
- 2. Automaticand operate easily
- 3.CE/ISO
- 4.Have video

## **Product Description**

Our <u>chocolate conching machine</u> small is used in fine grinding of chocolate mass; after grinding, chocolate fineness will reach 20-25 micron. So it will taste so delicious and exquisite. This process will improve the flavor of chocolate greatly.