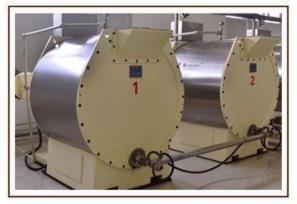

### 1000L Automatic Chocolate Conche Machine

- 1.Applied for grinding chocolate mass
- 2. Automaticand operate easily
- 3.CE/ISO
- 4.Have video

## **Product Description**

Our <u>chocolate conching machine</u> small is used in fine grinding of chocolate mass; after grinding, chocolate fineness will reach 20-25 micron. So it will taste so delicious and exquisite. This process will improve the flavor of chocolate greatly.