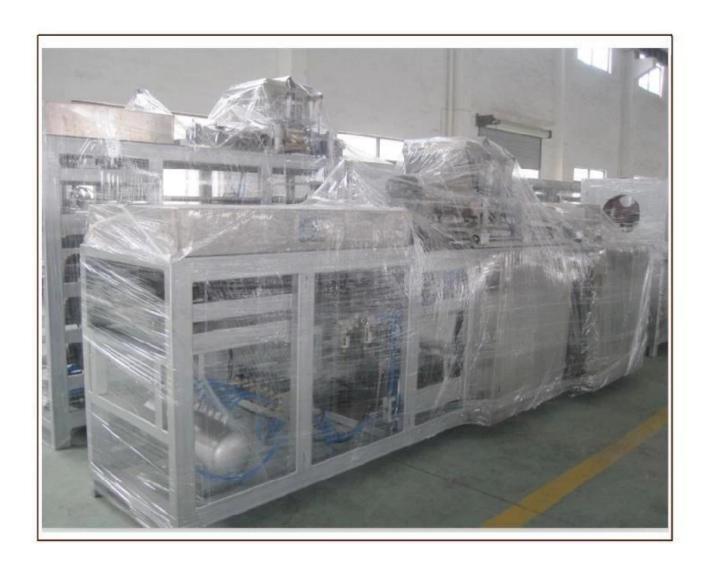

#### **Function:**

Chocolate casting moulding machine is an advanced equipment for chocolate moulding, which integrates the machine with

electric control efficiently. The whole process includes demoulding, pouring, mould vibrating, cooling, conveying, mould

drying and other fully automatic procedures.

Chocolate casting moulding machine is capable of producing pure chocolate, center filled chocolate, two-colour or

four-colour chocolate. The prouduct is smooth and beautiful, and the machine is the ideal andvanced chocolate producing equipment.