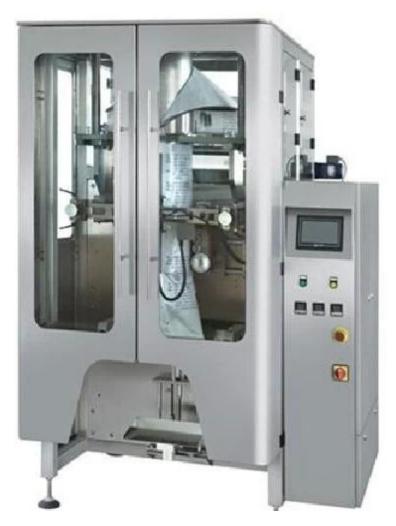

# **Technical Parameters:**

| Model<br>Project            | 420                                             |
|-----------------------------|-------------------------------------------------|
| Bag Size                    | L80~300mmW80~200mm                              |
| Packing Speed               | €£80 bags/min                                   |
| Electrical source and power | AC220V,50-60Hz,3kw                              |
| Compressed air cost         | 6-8kgf/cm <sup>2</sup> ,0.15m <sup>3</sup> /min |
| Total weight                | 500kg                                           |
| Outside dimension           | L1350*W1100*H1700mm                             |
|                             |                                                 |

Function:

The machine is suitable for automatic packaging of popped food, dry fruit, candy, biscuit, deep-frozen food, roasted nuts, seeds and other granule materials.