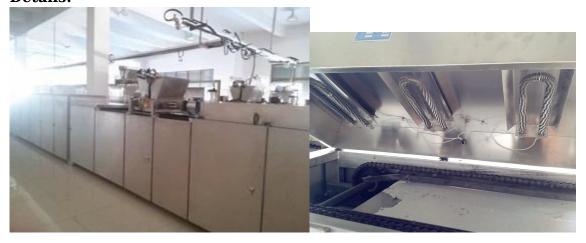

#### **Details:**

#### **Function:**

The moulding line is for chocolate deposit forming.

The whole process is fully automatic including depositing, mould pate vibrating, cooling, demoulding, conveying and plate heating.

You can choose one head semi-automaitic, one head, two heads or three heads moulding line for different products.