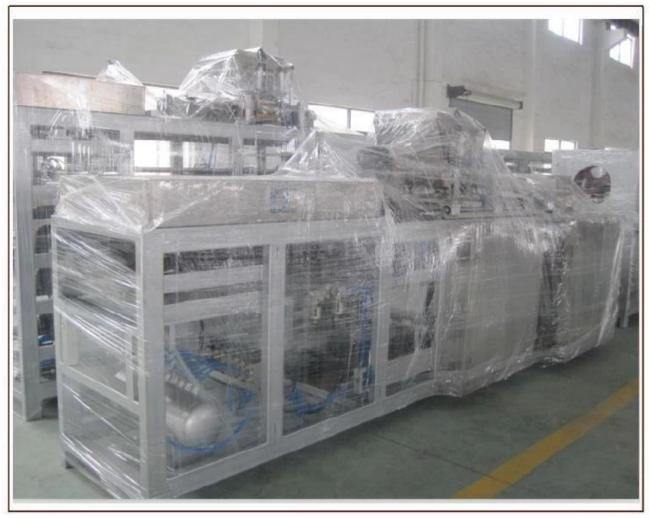

deposit forming.

The whole process is fully automatic including depositing, mould pate vibrating, cooling, demoulding, conveying and plate heating.

You can choose one head semi-automaitic, one head, two heads or three heads moulding line for different products.

The line is suitable for pure chocolate, center filled chocolate, two colors chocolate, four colors chocolate, amber or agate chocolate, etc.

#### Service:

1. Along with the separate machines, our company also has an ability to deliver integrated s olutions

for the manufacture of the chocolate product.

2. Engineers are available for traveling to the customer's site overseas,

in order to launch and maintain machines, as well as to provide a team training at the custo mer's location.

#### **Details:**



























# Our Factory:







## **Certifications:**



### **Clients visit:**



China bar making machine manufacturer