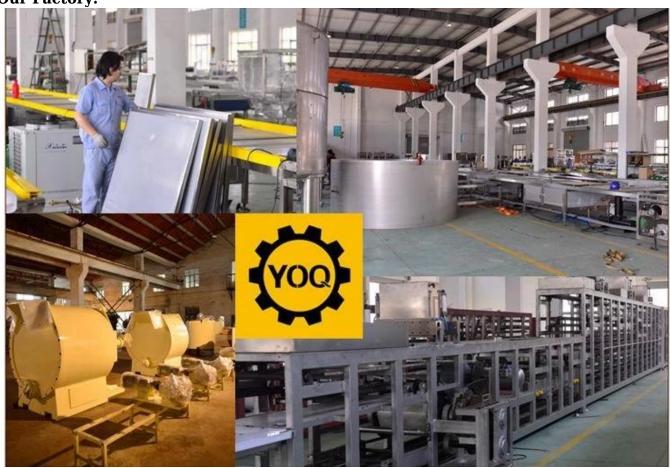

he whole process is fully automatic including depositing, mould pate vibrating, cooling, demoulding, conveying and plate heating.

You can choose one head semi-automaitic, one head, two heads or three heads moulding line for different products.

The line is suitable for pure chocolate, center filled chocolate, two colors chocolate, four colors chocolate, amber or agate chocolate, etc.

#### Service:

1. Along with the separate machines, our company also has an ability to deliver integrated s olutions

for the manufacture of the chocolate product.

2. Engineers are available for traveling to the customer's site overseas,

in order to launch and maintain machines, as well as to provide a team training at the custo mer's location.

#### **Details:**



























# Our Factory:







## **Certifications:**



### **Clients visit:**



China bar making machine manufacturer