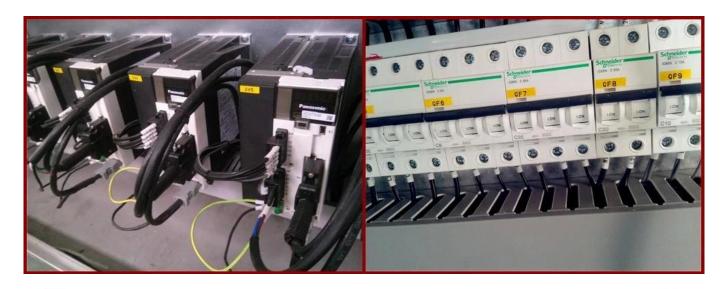

te deposit forming.

The whole process is fully automatic including depositing, mould pate vibrating, cooling, demoulding, conveying and plate heating.

You can choose one head semi-automaitic, one head, two heads or three heads moulding line for different products.

The line is suitable for pure chocolate, center filled chocolate, two colors chocolate, four colors chocolate, amber or agate chocolate, etc.

#### Service:

1. Along with the separate machines, our company also has an ability to deliver integrated s olutions

for the manufacture of the chocolate product.

2. Engineers are available for traveling to the customer's site overseas,

in order to launch and maintain machines, as well as to provide a team training at the custo mer's location.

#### **Details:**



























# Our Factory:







## **Certifications:**



### **Clients visit:**



China bar making machine manufacturer