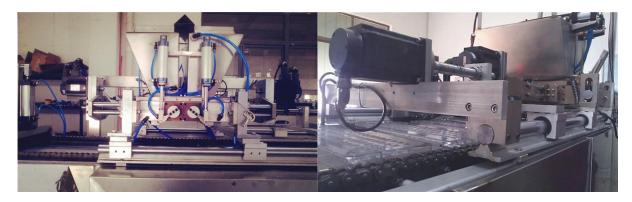

#### **Details:**

#### **Function:**

The moulding line is for chocolate deposit forming.

The whole process is fully automatic including depositing, mould pate vibrating, cooling, demoulding, conveying and plate heating.

You can choose one head semi-automaitic, one head, two heads or three heads moulding line for different products.