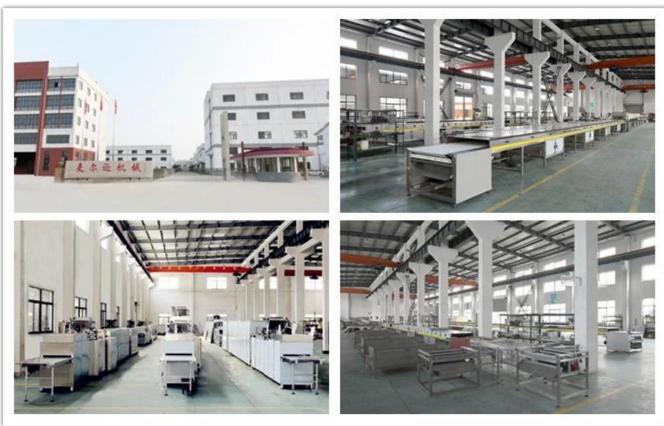

hole process is fully automatic including depositing, mould pate vibrating, cooling, demoulding, conveying and plate heating.

You can choose one head semi-automaitic, one head, two heads or three heads moulding line for different products.

The line is suitable for pure chocolate, center filled chocolate, two colors chocolate, four colors chocolate, amber or agate chocolate, etc.

#### Service:

1. Along with the separate machines, our company also has an ability to deliver integrated s olutions

for the manufacture of the chocolate product.

2. Engineers are available for traveling to the customer's site overseas,

in order to launch and maintain machines, as well as to provide a team training at the custo mer's location.

#### **Details:**



























# Our Factory:







## **Certifications:**



### **Clients visit:**



China bar making machine manufacturer