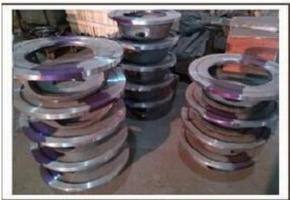

# **Product Description:**

The chocolate ball mill machine is a special machine for fine milling chocolate mass and its admixture. Through the impact and friction between the material and the steel balls inside the vertical cylinder, the mass is fine milled into the required fineness.