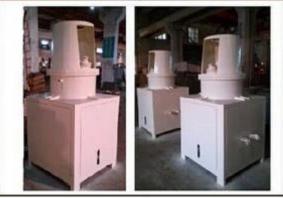

# **Product Description:**

The chocolate ball mill machine is a special machine for fine milling chocolate mass and its admixture. Through the impact and friction between the material and the steel balls inside the vertical cylinder, the mass is fine milled into the required fineness.