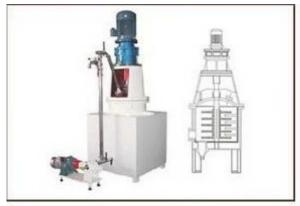

# **Product Description:**

The chocolate ball mill machine is a special machine for fine milling chocolate mass and its admixture. Through the impact and friction between the material and the steel balls inside the vertical cylinder, the mass is fine milled into the required fineness.

## **Technical Data:**

| Model                         | 1000 |
|-------------------------------|------|
| Capacity (kg/time)            | 1000 |
| Grinding fitness (micron)     | ≤25  |
| Main axle roating speed (rpm) | 84   |
| Grinding time (h)             | 8-16 |
| Main motor power (kw)         | 11   |
| Electrical heating power (kw) | 7.5  |
| Weight (kg)                   | 1250 |