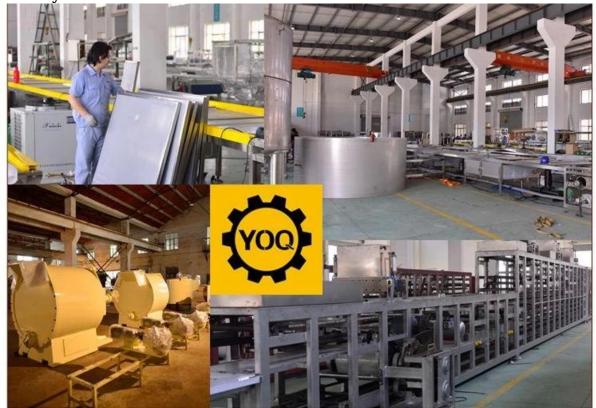

mill machine is a special machine for fine milling chocolate mass and its admixture. Through the impact and friction between the material and the steel balls inside the vertical cylinder,

the mass is fine milled into the required fineness.

### Packaging & Delivery:

- 1. The machine will be packed in a wooden case, avoiding unexpected damage.
- 2. The machine will be shipped from Shanghai port.

#### **Service:**

- 1. Along with the separate machines, our company also has an ability to deliver integrated solutions for the manufacture of the chocolate product.
- 2. Engineers are available for traveling to the customer's site overseas, in order to launch and maintain machines, as well as to provide a team training at the customer's location.

#### **Product Details:**









Factory:



**Certifications:** 



# **Clients visit:**



China ball mill machine company