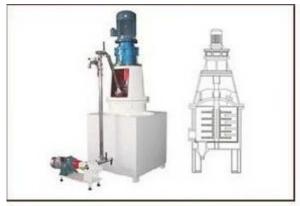

## **Product Description:**

The chocolate ball mill machine is a special machine for fine milling chocolate mass and its admixture. Through the impact and friction between the material and the steel balls inside the vertical cylinder,

the mass is fine milled into the required fineness.

### **Technical Data:**

| Model                         | 600      |
|-------------------------------|----------|
| Capacity (kg/time)            | 600      |
| Grinding fitness (micron)     | ≤25      |
| Main axle roating speed (rpm) | 47       |
| Grinding time (h)             | 6-7      |
| Main motor power (kw)         | 7.5      |
| Electrical heating power (kw) | 6        |
| Weight (kg)                   | 850      |
|                               | ==0.0000 |

Outside dimensions (mm) 750\*800\*1850