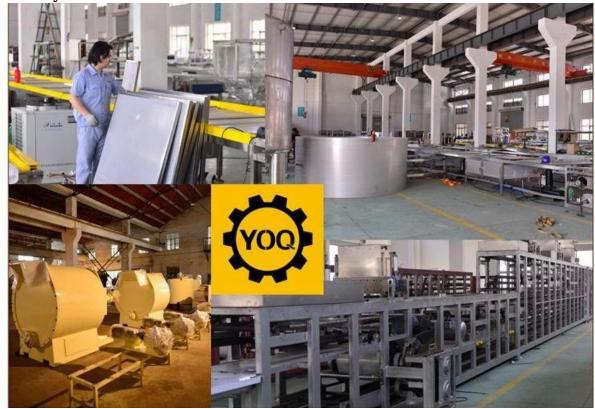

achine is a special machine for fine milling chocolate mass and its admixture. Through the impact and friction between the material and the steel balls inside the vertical cylinder, the mass is fine milled into the required fineness.

### Packaging & Delivery:

- 1. The machine will be packed in a wooden case, avoiding unexpected damage.
- 2. The machine will be shipped from Shanghai port.

#### **Service:**

- 1. Along with the separate machines, our company also has an ability to deliver integrated solutions for the manufacture of the chocolate product.
- 2. Engineers are available for traveling to the customer's site overseas, in order to launch and maintain machines, as well as to provide a team training at the customer's location.

#### **Product Details:**











# **Factory:**



## **Certifications:**



# Clients with us:



China ball mill machine company