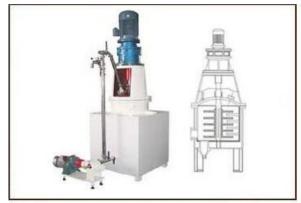

### **Product Description:**

The chocolate ball mill machine is a special machine for fine milling chocolate mass and its admixture. Through the impact and friction between the material and the steel balls inside the vertical cylinder, the mass is fine milled into the required fineness.

#### **Product Details:**