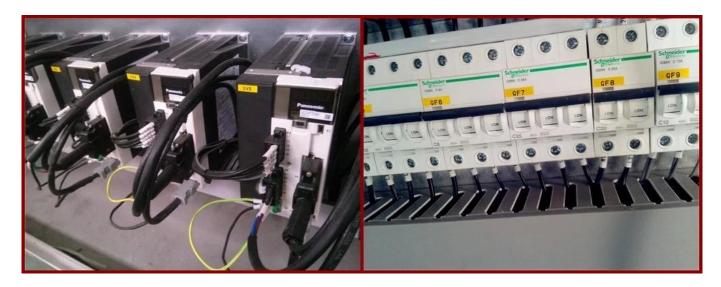

including depositing, mould pate vibrating, cooling, demoulding, conveying and plate heating.

You can choose one headsemiautomaitc, one head, two heads or three heads moulding line for different products.

The line is suitable for pure chocolate, center filled chocolate, two colors chocolate, four colors chocolate, amber or agate chocolate, etc.

#### Service:

- 1. Along with the separate machines, our company also has an ability to deliver integrated solutions for the manufacture of the chocolate product.
- 2. Engineers are available for traveling to the customer's site overseas, in order to launch and maintain machines, as well as to provide a team training at the customer's location.

#### Detail:



# Yes,we can! Ok,we do! Quality, we promise!





http://www.aemost.com/

CE ISO





Our Factory





## Certificates:



### Clients visit:



Automatic Chocolate Making Machine Manufacturers