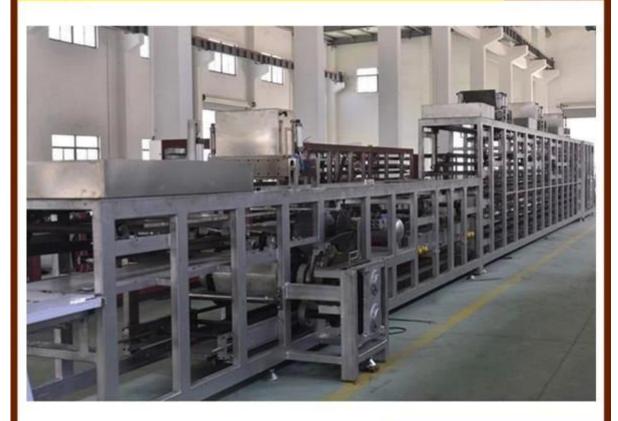

#### **Function:**

The moulding line is for chocolate deposit forming.

The whole process is fully automatic including depositing, mould pate vibrating, cooling, demoulding, conveying and plate heating.

You can choose one headsemiautomaitc, one head, two heads or three heads moulding line for different products.

#### Detail: