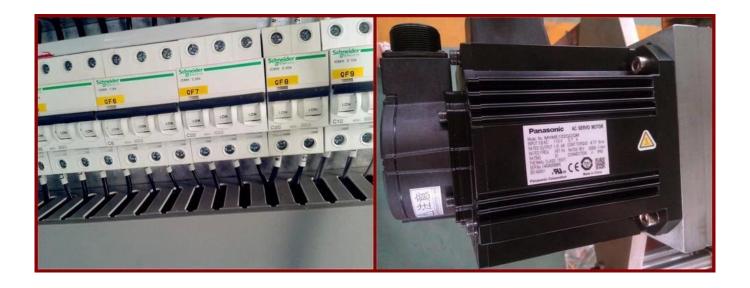

ic including depositing, mould pate vibrating, cooling, demoulding, conveying and plate heating.

You can choose one headsemiautomaitc, one head, two heads or three heads moulding line for different products.

The line is suitable for pure chocolate, center filled chocolate, two colors chocolate, four colors chocolate, amber or agate chocolate, etc.

#### Service:

- 1. Along with the separate machines, our company also has an ability to deliver integrated solutions for the manufacture of the chocolate product.
- 2. Engineers are available for traveling to the customer's site overseas, in order to launch and maintain machines, as well as to provide a team training at the customer's location.

#### Detail:



# Yes,we can! Ok,we do! Quality, we promise!





http://www.aemost.com/

CE ISO





Our Factory





## Certificates:



### Clients visit:



Automatic Chocolate Making Machine Manufacturers