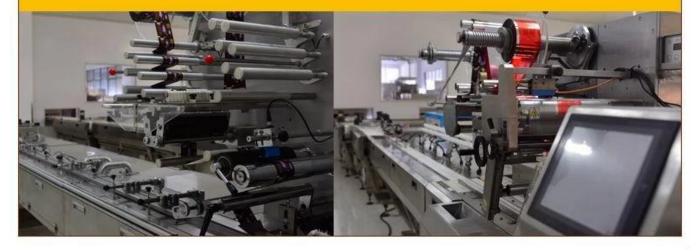

#### **Function:**

The moulding line is for chocolate deposit forming. The whole process includes: depositing, mould plate vibrating, cooling,

demoulding, conveying and plate heating(Q110 equiped with push&dry moulds extra).