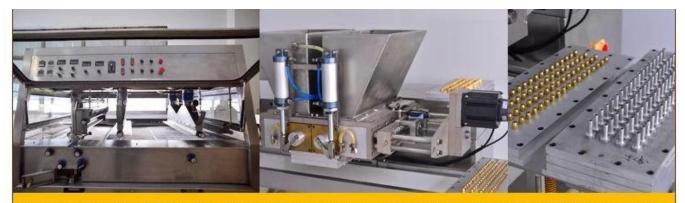

#### **Function:**

The moulding line is for chocolate deposit forming. The whole process includes: depositing, mould plate vibrating, cooling,

demoulding, conveying and plate heating(Q110 equiped with push&dry moulds extra).