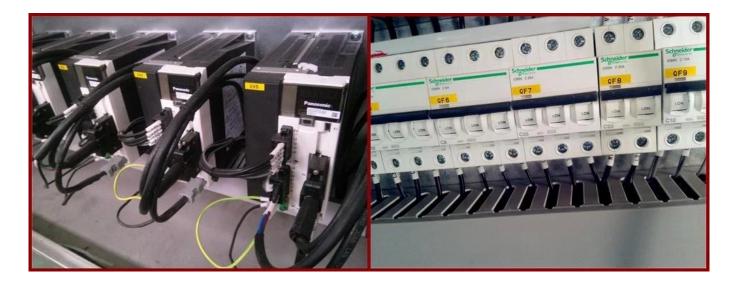

#### **Technical Parameters:**

| Model                            | Q110                           |
|----------------------------------|--------------------------------|
| Capacity(ton/class)              | 0.5-1.5                        |
| Total power(kw)including freezer | 9                              |
| Refrigeration capacity(Kcal/h)   | no(Q110 has no cooling tunnel) |
| Mould plate size(mm)             | 275*175*30                     |
| Mould plate quantity(each)       | 270                            |
| Weight(kg)                       | 1000                           |
| Outside dimensions(mm)           | 3600*725*1560                  |

#### **Function:**

The moulding line is for chocolate deposit forming. The whole process includes: depositing, mould plate vibrating, cooling,

demoulding, conveying and plate heating(Q110 equiped with push&dry moulds extra).