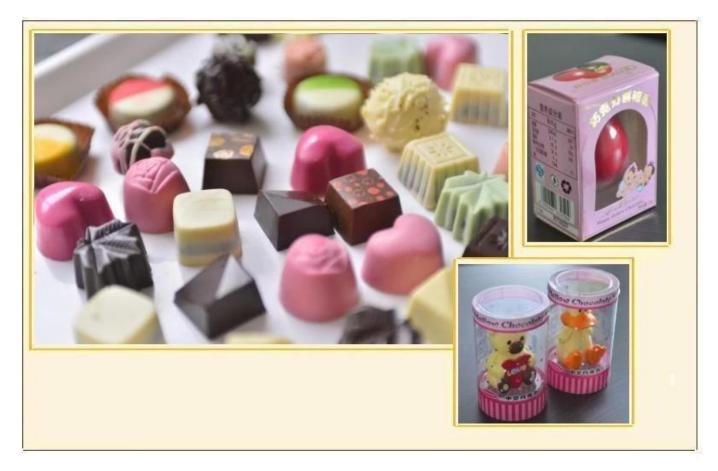

|
|------------------------|---------------|
| Capacity(kg)           | 30            |
| Power(kw)              | 2             |
| Net weight(kg)         | 200           |
| Outside dimensions(mm) | 1135*840*1170 |

Function: This machine with a small body can move for free use; it is suitable for small food factory, private business and all kinds of food industry. it is economic and easy for use.

## Service:

- 1. Along with the separate machines, our company also has an ability to deliver integrated solutions for the manufacture of the chocolate product.
- 2. Engineers are available for traveling to the customer's site overseas, in order to launch and maintain machines, as well as to provide a team training at the customer's location.

## Details:













Chocolate products:



## Certifications:



Factory:



Clients with us:



Automatic Chocolate Making Machine Manufacturers