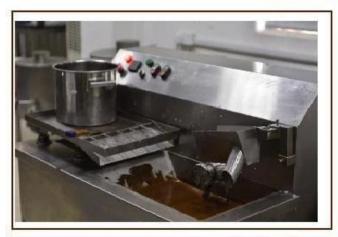

| Numerical     |
|------------------------|---------------|
| Capacity(kg)           | 30            |
| Power(kw)              | 2             |
| Net weight(kg)         | 200           |
| Outside dimensions(mm) | 1135*840*1170 |

Function: This machine with a small body can move for free use; it is suitable for small food factory, private business and all kinds of food industry. it is economic and easy for use.

## Service:

- 1. Along with the separate machines, our company also has an ability to deliver integrated solutions for the manufacture of the chocolate product.
- 2. Engineers are available for traveling to the customer's site overseas, in order to launch and maintain machines, as well as to provide a team training at the customer's location.

## Details:













Chocolate products:



## Certifications:



Factory:



Clients with us:



Automatic Chocolate Making Machine Manufacturers