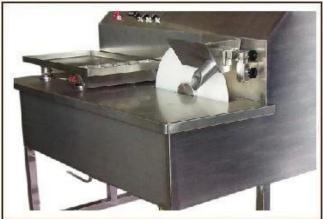

| Numerical     |
|------------------------|---------------|
| Capacity(kg)           | 30            |
| Power(kw)              | 2             |
| Net weight(kg)         | 200           |
| Outside dimensions(mm) | 1135*840*1170 |

Function: This machine with a small body can move for free use; it is suitable for small food factory, private business and all kinds of food industry. it is economic and easy for use.

## Service:

- 1. Along with the separate machines, our company also has an ability to deliver integrated solutions for the manufacture of the chocolate product.
- 2. Engineers are available for traveling to the customer's site overseas, in order to launch and maintain machines, as well as to provide a team training at the customer's location.

## Details:













Chocolate products:



## Certifications:



Factory:



Clients with us:



Automatic Chocolate Making Machine Manufacturers