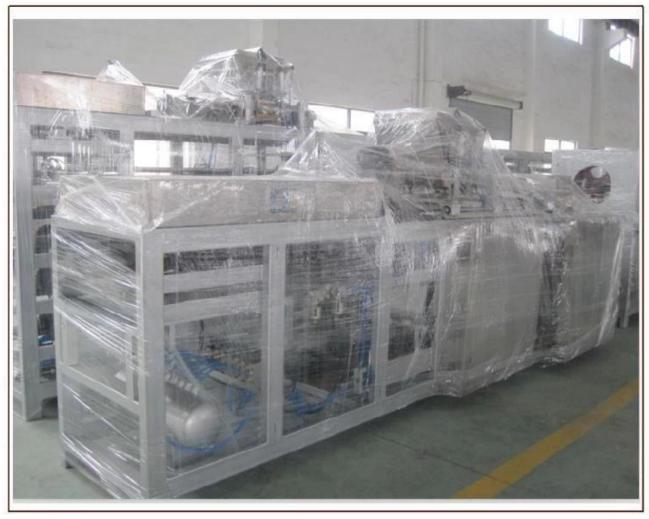

deposit forming.

The whole process is fully automatic including depositing, mould pate vibrating, cooling, demoulding, conveying and plate heating.

You can choose one head semi-automaitic, one head, two heads or three heads moulding line for different products.

The line is suitable for pure chocolate, center filled chocolate, two colors chocolate, four colors chocolate, amber or agate chocolate, etc.

#### Service:

1. Along with the separate machines, our company also has an ability to deliver integrated s olutions

for the manufacture of the chocolate product.

2. Engineers are available for traveling to the customer's site overseas,

in order to launch and maintain machines, as well as to provide a team training at the custo mer's location.

#### **Details:**



























# Our Factory:







## **Certifications:**



### **Clients visit:**



Automatic Chocolate Making Machine Manufacturers, automatic chocolate making machine