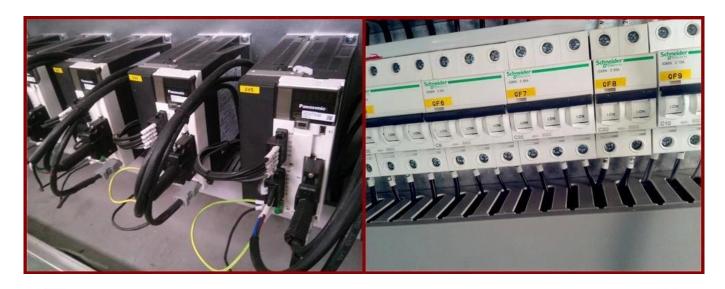

te deposit forming.

The whole process is fully automatic including depositing, mould pate vibrating, cooling, demoulding, conveying and plate heating.

You can choose one head semi-automaitic, one head, two heads or three heads moulding line for different products.

The line is suitable for pure chocolate, center filled chocolate, two colors chocolate, four colors chocolate, amber or agate chocolate, etc.

#### Service:

1. Along with the separate machines, our company also has an ability to deliver integrated s olutions

for the manufacture of the chocolate product.

2. Engineers are available for traveling to the customer's site overseas,

in order to launch and maintain machines, as well as to provide a team training at the custo mer's location.

#### **Details:**



























# Our Factory:







## **Certifications:**



### **Clients visit:**



Automatic Chocolate Making Machine Manufacturers, automatic chocolate making machine