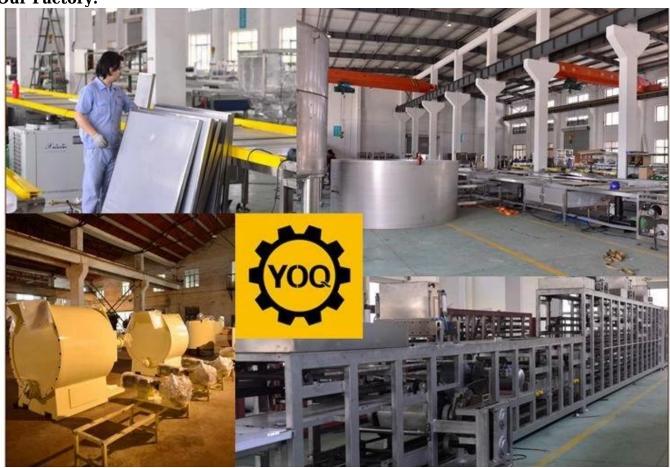

he whole process is fully automatic including depositing, mould pate vibrating, cooling, demoulding, conveying and plate heating.

You can choose one head semi-automaitic, one head, two heads or three heads moulding line for different products.

The line is suitable for pure chocolate, center filled chocolate, two colors chocolate, four colors chocolate, amber or agate chocolate, etc.

#### Service:

1. Along with the separate machines, our company also has an ability to deliver integrated s olutions

for the manufacture of the chocolate product.

2. Engineers are available for traveling to the customer's site overseas,

in order to launch and maintain machines, as well as to provide a team training at the custo mer's location.

#### **Details:**



























# Our Factory:







## **Certifications:**



### **Clients visit:**



Automatic Chocolate Making Machine Manufacturers, automatic chocolate making machine