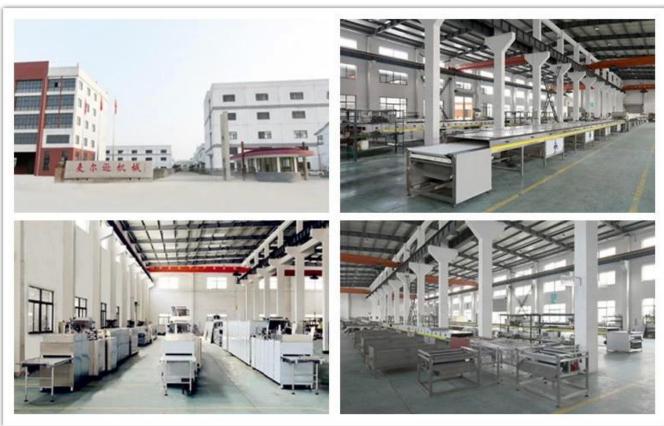

hole process is fully automatic including depositing, mould pate vibrating, cooling, demoulding, conveying and plate heating.

You can choose one head semi-automaitic, one head, two heads or three heads moulding line for different products.

The line is suitable for pure chocolate, center filled chocolate, two colors chocolate, four colors chocolate, amber or agate chocolate, etc.

#### Service:

1. Along with the separate machines, our company also has an ability to deliver integrated s olutions

for the manufacture of the chocolate product.

2. Engineers are available for traveling to the customer's site overseas,

in order to launch and maintain machines, as well as to provide a team training at the custo mer's location.

#### **Details:**



























# Our Factory:







## **Certifications:**



### **Clients visit:**



Automatic Chocolate Making Machine Manufacturers, automatic chocolate making machine