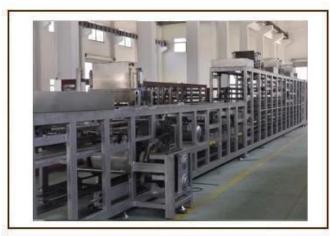

for chocolate deposit forming.

The whole process is fully automatic including depositing, mould pate vibrating, cooling, demoulding, conveying and plate heating.

You can choose one head semi-automaitic, one head, two heads or three heads moulding line for different products.

The line is suitable for pure chocolate, center filled chocolate, two colors chocolate, four colors chocolate, amber or agate chocolate, etc.

#### Service:

1. Along with the separate machines, our company also has an ability to deliver integrated s olutions

for the manufacture of the chocolate product.

2. Engineers are available for traveling to the customer's site overseas,

in order to launch and maintain machines, as well as to provide a team training at the custo mer's location.

#### **Details:**



























# Our Factory:







## **Certifications:**



### **Clients visit:**



Automatic Chocolate Making Machine Manufacturers, automatic chocolate making machine