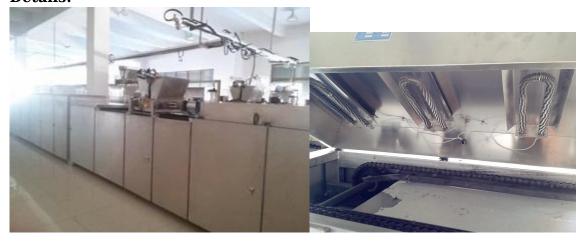

line is for chocolate deposit forming.

The whole process is fully automatic including depositing, mould pate vibrating, cooling, demoulding, conveying and plate heating.

You can choose one head semi-automaitic, one head, two heads or three heads moulding line for different products.

The line is suitable for pure chocolate, center filled chocolate, two colors chocolate, four colors chocolate, amber or agate chocolate, etc.

#### Service:

1. Along with the separate machines, our company also has an ability to deliver integrated s olutions

for the manufacture of the chocolate product.

2. Engineers are available for traveling to the customer's site overseas,

in order to launch and maintain machines, as well as to provide a team training at the custo mer's location.

#### **Details:**



























# Our Factory:







## **Certifications:**



### **Clients visit:**



Automatic Chocolate Making Machine Manufacturers, automatic chocolate making machine