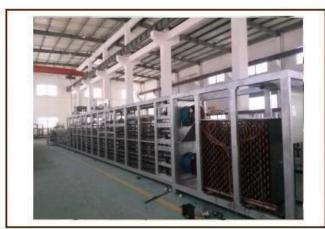

or chocolate deposit forming.

The whole process is fully automatic including depositing, mould pate vibrating, cooling, demoulding, conveying and plate heating.

You can choose one head semi-automaitic, one head, two heads or three heads moulding line for different products.

The line is suitable for pure chocolate, center filled chocolate, two colors chocolate, four colors chocolate, amber or agate chocolate, etc.

#### Service:

1. Along with the separate machines, our company also has an ability to deliver integrated s olutions

for the manufacture of the chocolate product.

2. Engineers are available for traveling to the customer's site overseas,

in order to launch and maintain machines, as well as to provide a team training at the custo mer's location.

#### **Details:**



























# Our Factory:







## **Certifications:**



### **Clients visit:**



Automatic Chocolate Making Machine Manufacturers, automatic chocolate making machine