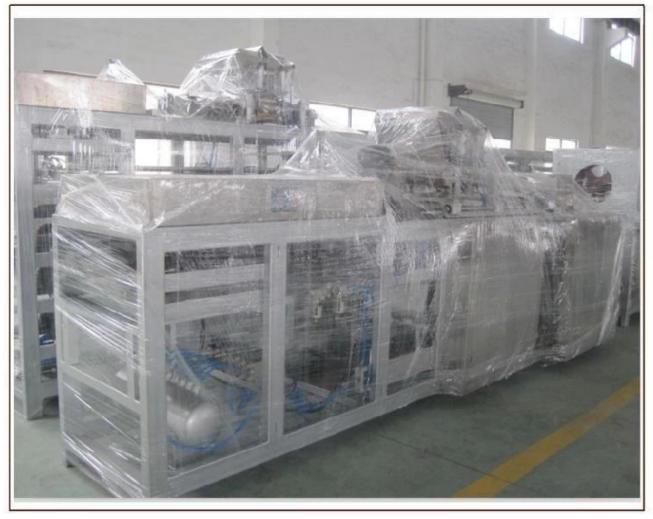

### **Function:**

The moulding line is for chocolate deposit forming.

The whole process is fully automatic including depositing, mould pate vibrating, cooling, demoulding, conveying and plate heating.

You can choose one head semi-automaitic, one head, two heads or three heads moulding line for different products.