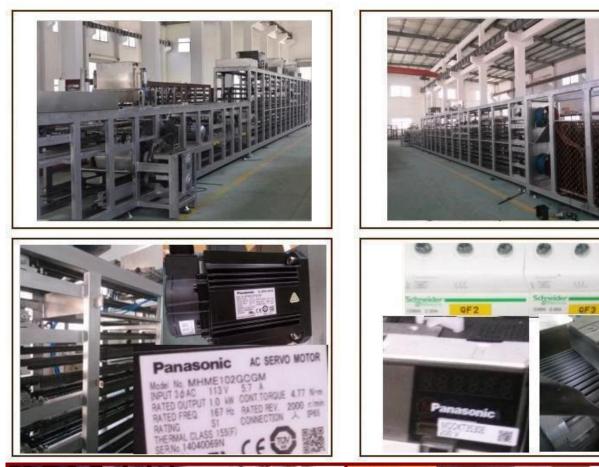

is for chocolate deposit forming.

The whole process is fully automatic including depositing, mould pate vibrating, cooling, demoulding, conveying and plate heating.

You can choose one head semi-automaitic, one head, two heads or three heads moulding line for different products.

The line is suitable for pure chocolate, center filled chocolate, two colors chocolate, four colors chocolate, amber or agate chocolate,etc.

### Service:

1. Along with the separate machines, our company also has an ability to deliver integrated s olutions

for the manufacture of the chocolate product.

2. Engineers are available for traveling to the customer's site overseas,

in order to launch and maintain machines, as well as to provide a team training at the custo mer's location.

### **Details**:



















**Our Factory:** 





**Certifications:** 



# **Clients visit:**



Automatic Chocolate Making Machine Manufacturers, automatic chocolate equipment