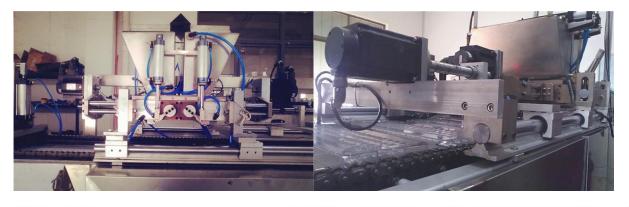

### **Function:**

The moulding line is for chocolate deposit forming.

The whole process is fully automatic including depositing, mould pate vibrating, cooling, demoulding, conveying and plate heating.

You can choose one head semi-automaitic, one head, two heads or three heads moulding line for different products.

The line is suitable for pure chocolate, center filled chocolate, two colors chocolate, four colors chocolate, amber or agate chocolate,etc.