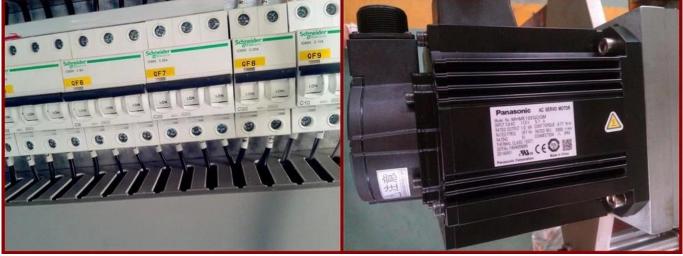

s for chocolate deposit forming.

The whole process is fully automatic including depositing, mould pate vibrating, cooling, demoulding, conveying and plate heating.

You can choose one head semi-automaitic, one head, two heads or three heads moulding line for different products.

The line is suitable for pure chocolate, center filled chocolate, two colors chocolate, four colors chocolate, amber or agate chocolate,etc.

### Service:

1. Along with the separate machines, our company also has an ability to deliver integrated s olutions

for the manufacture of the chocolate product.

2. Engineers are available for traveling to the customer's site overseas,

in order to launch and maintain machines, as well as to provide a team training at the custo mer's location.

### **Details**:



















**Our Factory:** 





**Certifications:** 



# **Clients visit:**



Automatic Chocolate Making Machine Manufacturers, automatic chocolate equipment