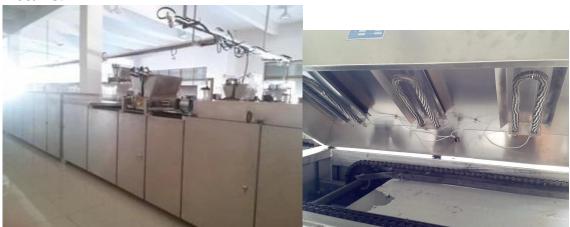

### **Function:**

The moulding line is for chocolate deposit forming.

The whole process is fully automatic including depositing, mould pate vibrating, cooling, demoulding, conveying and plate heating.

You can choose one head semi-automaitic, one head, two heads or three heads moulding line for different products.

The line is suitable for pure chocolate, center filled chocolate, two colors chocolate, four colors chocolate, amber or agate chocolate,etc.