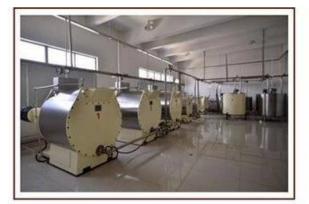

|
| Weight (kg)                    | 7500           |
| Outside dimensions (mm)        | 3450*2016*2280 |

### **Product Description:**

- 1. The machine is used in fine grinding of chocolate mass;
- 2. It is the main equipment in chocolate production line.

# **Packaging & Delivery:**

- 1. The machine will be packed in a wooden case, avoiding unexpected damage.
- 2. The machine will be shipped from Shanghai port.

### Service:

1. Along with the separate machines, our company also has an ability to deliver integrated solutions for the manufacture of the chocolate product.

2. Engineers are available for traveling to the customer's site overseas, in order to launch and maintain machines, as well as to provide a team training at the customer's location.

# **Product Details:**









# Factory:



**Certifications:** 



#### **Clients:**