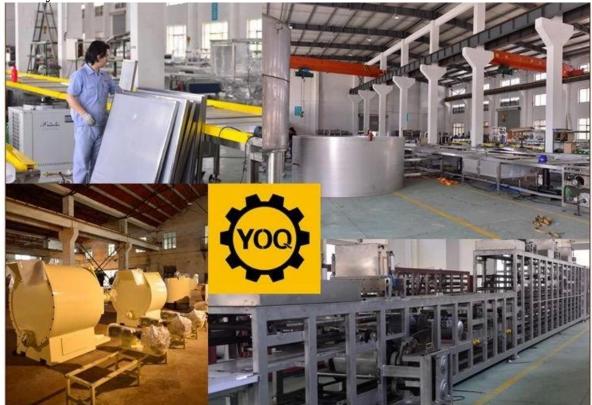

t (kg)                    | 7500           |
| Outside dimensions (mm)        | 3450*2016*2280 |

### **Product Description:**

- 1. The machine is used in fine grinding of chocolate mass;
- 2. It is the main equipment in chocolate production line.

# **Packaging & Delivery:**

- 1. The machine will be packed in a wooden case, avoiding unexpected damage.
- 2. The machine will be shipped from Shanghai port.

### Service:

1. Along with the separate machines, our company also has an ability to deliver integrated solutions for the manufacture of the chocolate product.

2. Engineers are available for traveling to the customer's site overseas, in order to launch and maintain machines, as well as to provide a team training at the customer's location.

# **Product Details:**









# Factory:



**Certifications:** 



#### **Clients:**