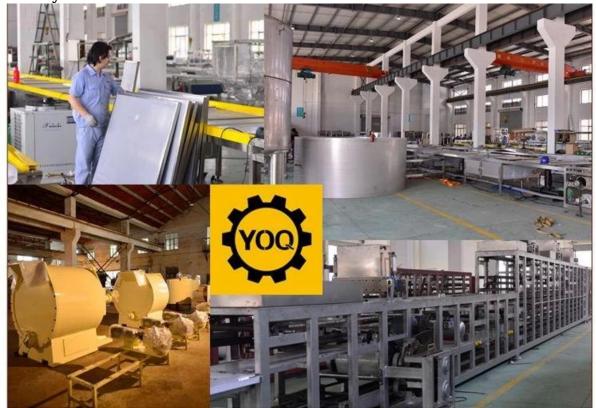

mill machine is a special machine for fine milling chocolate mass and its admixture. Through the impact and friction between the material and the steel balls inside the vertical cylinder,

the mass is fine milled into the required fineness.

### Packaging & Delivery:

- 1. The machine will be packed in a wooden case, avoiding unexpected damage.
- 2. The machine will be shipped from Shanghai port.

#### **Service:**

- 1. Along with the separate machines, our company also has an ability to deliver integrated solutions for the manufacture of the chocolate product.
- 2. Engineers are available for traveling to the customer's site overseas, in order to launch and maintain machines, as well as to provide a team training at the customer's location.

#### **Product Details:**









Factory:



**Certifications:** 



## **Clients visit:**