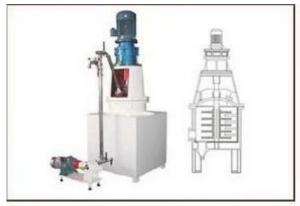

# **Product Description:**

The chocolate ball mill machine is a special machine for fine milling chocolate mass and its admixture. Through the impact and friction between the material and the steel balls inside the vertical cylinder,

the mass is fine milled into the required fineness.

### **Technical Data:**

| Model                         | 600      |
|-------------------------------|----------|
| Capacity (kg/time)            | 600      |
| Grinding fitness (micron)     | ≤25      |
| Main axle roating speed (rpm) | 47       |
| Grinding time (h)             | 6-7      |
| Main motor power (kw)         | 7.5      |
| Electrical heating power (kw) | 6        |
| Weight (kg)                   | 850      |
|                               | ==0.0000 |

Outside dimensions (mm) 750\*800\*1850